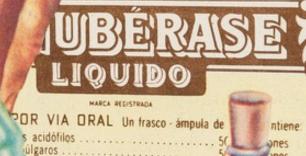

# SINUBERASE LIQUIDO

nes

MEXICO POR A. RUEFF CHD LUCERNA NO. 7 MEXI segun formula de Les Etablissements Cha

## Prop. No. A 381/50 · · SINUBERASE LIQUIDO

Marca registrada

VACUNA POR VIA ORAL

Caja con 10 frascos-ámpula de 3 cm.<sup>3</sup>

DOSIS: Para adolescentes y adultos; El contenido de uno a dos frascos-ámpulas por vez. Tres a seis frascos-ámpulas por día.

NIÑOS: el contenido de un frasco-ámpula por vez. 2 a 3 frascos-ámpulas por día.

HECHO EN MEXICO POR

### A. RUEFFYCIA.

LUCERNA No. 7 MEXICO, D. F. según fórmula de Les Etablissements Chatelain REG. No. 35955 S. S. A. LITERATURA EXCLUSIVA PARA MEDICOS

1950