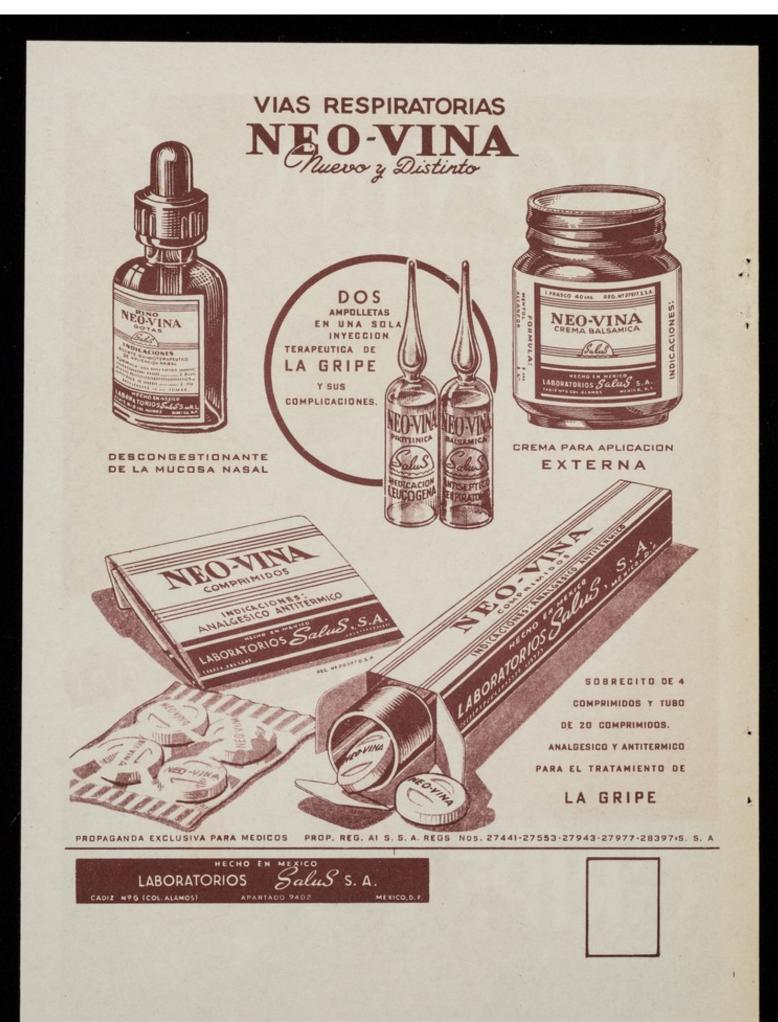

Neo-Vina combinada : teraputica de la gripe y sus complicaciones / Laboratorios Salus S. de R.L.

# NEO-VINA combinada

TERAPEUTICA de la **Y SUS COMPLICACIONES** 

Salus

6

4

HECHO EN MEXICO LABORATORIOS

CADIZ NE 6 S. A., CADIZ 6 MEXICO, D. F.

ANTISEPTICO DE RESPIRATORIAS

DTEINICA

MEDICACION

LEUCOGENA

LTA

Case LITHERAPICA MACHADERA