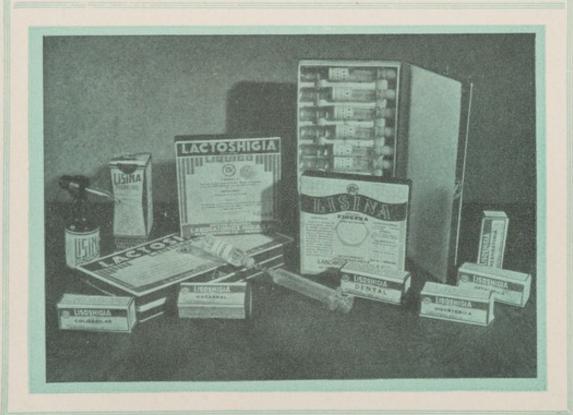

# LINEA DE VACUNOTERAPIA

LISINAS .- (Para aplicación tópica).

CALDO VACUNA OTO-PIOGENO. (Para instilaciones en el oído).

LISINA OFTALMICA (Para Colirios). Reg. No. 22790. D. S. P.

LISINA PIOGENA (Uso externo).

Reg. No. 22624. D. S. P.

LISINA POLIVALENTE (Para instilaciones nasales).

Reg. No. 24264. D. S. P.

LISOSHIGIAS .- (Lisados bacterianos inyectables).

LISOSHIGIA ANTIPIOGENA.

Reg. No. 25917. D. S. P.

LISOSHIGIA CATARRAL.

Reg. No. 22630. D. S. P.

LISOSHIGIA COLIBACILAR.

Reg. No. 22647. D. S. P.

LISOSHIGIA CUTANEA.

Reg. No. 25928. D. S. P.

LISOSHIGIA DENTAL.

Reg. No. 22843. D. S. P.

LISOSHIGIA DISENTERICA.

Reg. No. 22747. D. S. P.

LISOSHIGIA ESTAFILOCOCICA.

Reg. No. 22749. D. S. P.

LISOSHIGIA GONOCOCICA.

Reg. No. 22614. D. S. P.

LISOSHIGIA OFTALMICA. Reg. No. 22648. D. S. P.

LISOSHIGIA PERTHUSSIS.

Reg. No. 22891, D. S. P.