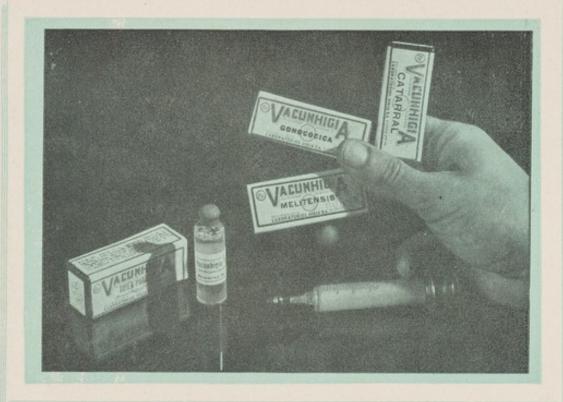

LISOSHIGIA PFEIFFER.

Reg. No. 22872. D. S. P.

LISOSHIGIA RESPIRATORIA.

Reg. No. 22919. D. S. P.

VACUNHIGIAS.—(Suspensiones microbianas por vía hipodérmica).
VACUNHIGIA ANATOXINA ESTAFILOCOCICA.

Reg. No. 26027. D. S. P.

VACUNHIGIA CATARRAL.

Reg. No. 23580. D. S. P.

VACUNHIGIA COLI.

Reg. No. 22791. D. S. P.

VACUNHIGIA GONOCOCICA.

Reg. No. 22718, D. S. P.

VACUNHIGIA MELITENSIS.

Reg. No. 22700. D. S. P. VACUNHIGIA TIFICA-PARATIFICA (Procedimiento de Vin-