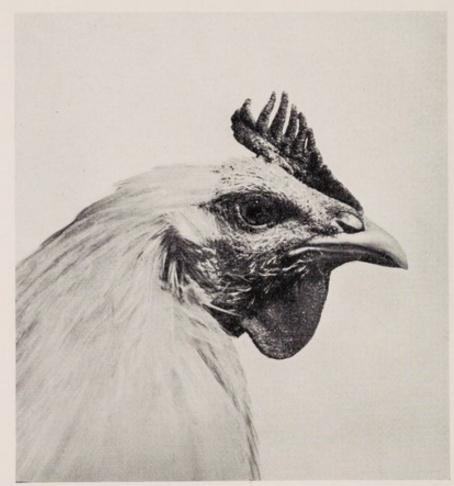

V.
Capón antes del tratamiento.
Cresta atrofiada, con escasa
irrigación sanguínea. Superficie 660 mm.<sup>2</sup> Carúnculas de
la barba y de la oreja atrofiadas.