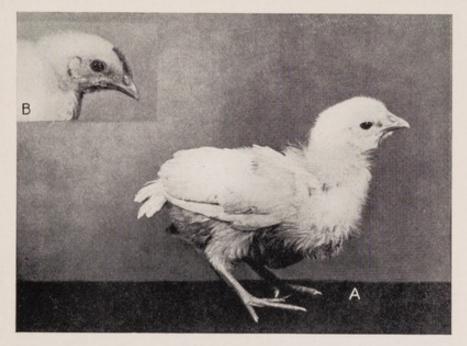

#### VII.

- A. Polluelo (raza Leghorn blanca) de 18 días. Pesa 80 g. Cubierto de plumón, sin indicios de cresta.
- B. Polluelo testigo, no tratado, de 38 días. Peso 150 g. Apenas comienza a aparecer la cresta.