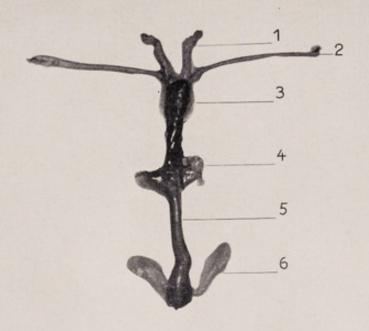

#### III.

Organos anejos sexuales de la rata macho castrada, animal testigo (aumento

- 12 veces)
- Vesículas seminales (peso 14 mg.)
- 2. Cordón espermático
- 3. Próstata
- 4. Glándulas de Cowper
- 5. Pene
- 6. Glándulas prepuciales