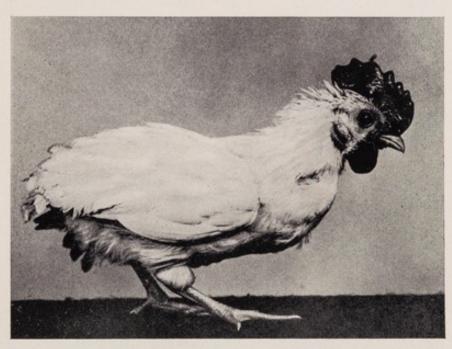

#### VIII.

Polluelo de 38 días. Ha recibido dos inyecciones de 5 mg. de Perandren; pesa 312 g. Plumaje transformado, cresta y carúnculas de la barba completamente desarrolladas.