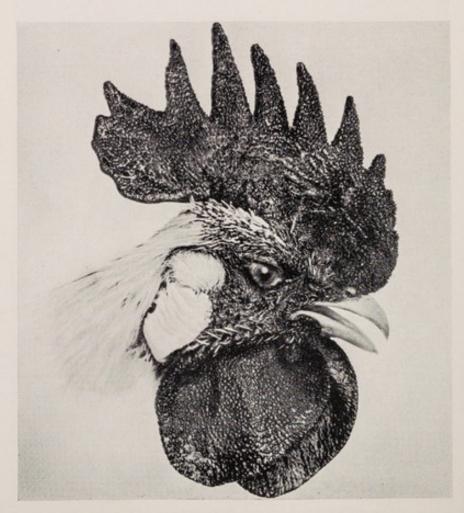

## VI.

El mismo capón después del tratamiento por el Perandren: pincelación durante 2 semanas. Notable aumento del volumen de la cresta, fuerte irrigación sanguínea y grandes granulaciones.

Superficie 6500 mm.² Carúnculas de la barba y de la oreja completamente desarrolladas.