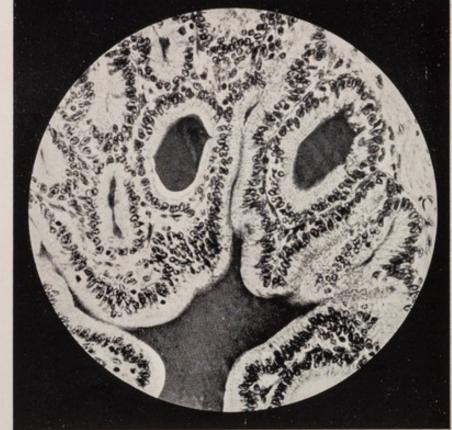

# Perandren Hormona testicular sintética

Comprobación de la actividad

I.
Corte de la vesícula
seminal de la rata macho
castrada, animal testigo
(aumento 320 veces)
Células epiteliales cúbicas,
borde protoplasmático muy
delgado, sin granulaciones
secretorias. Lumen con
líquido incoagulable.

II.
Corte de la vesícula
seminal de la rata macho
castrada, 11 días después
de una sola inyección de
2 mg. de Perandren
(aumento 320 veces)
Células epiteliales cilíndricas con núcleo en la
base, borde protoplasmático
ancho, numerosas granulaciones secretorias. Lumen
contiene líquido coagulable.