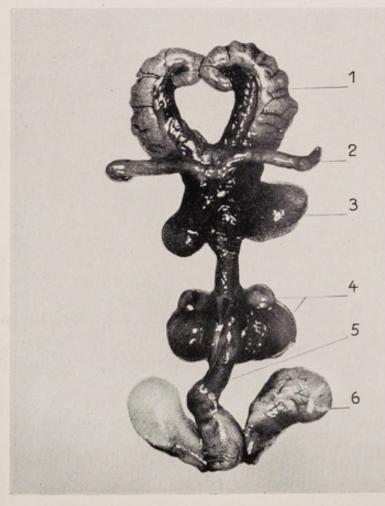

#### IV.

Organos anejos sexuales de la rata macho castrada, 11 días después de una sola inyección de 2 mg. de Perandren (aumento

- 12 veces)
- Vesículas seminales (peso 265 mg.)
- 2. Cordón espermático
- 3. Próstata
- 4. Glándulas de Cowper
- 5. Pene
- 6. Glándulas prepuciales