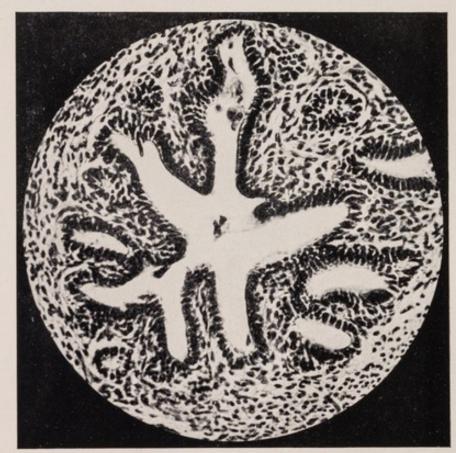

#### III.

Organos anejos sexuales de la rata macho castrada, animal testigo (aumento

- 12 veces)
- Vesículas seminales (peso 14 mg.)
- 2. Cordón espermático
- 3. Próstata
- 4. Glándulas de Cowper
- 5. Pene
- 6. Glándulas prepuciales