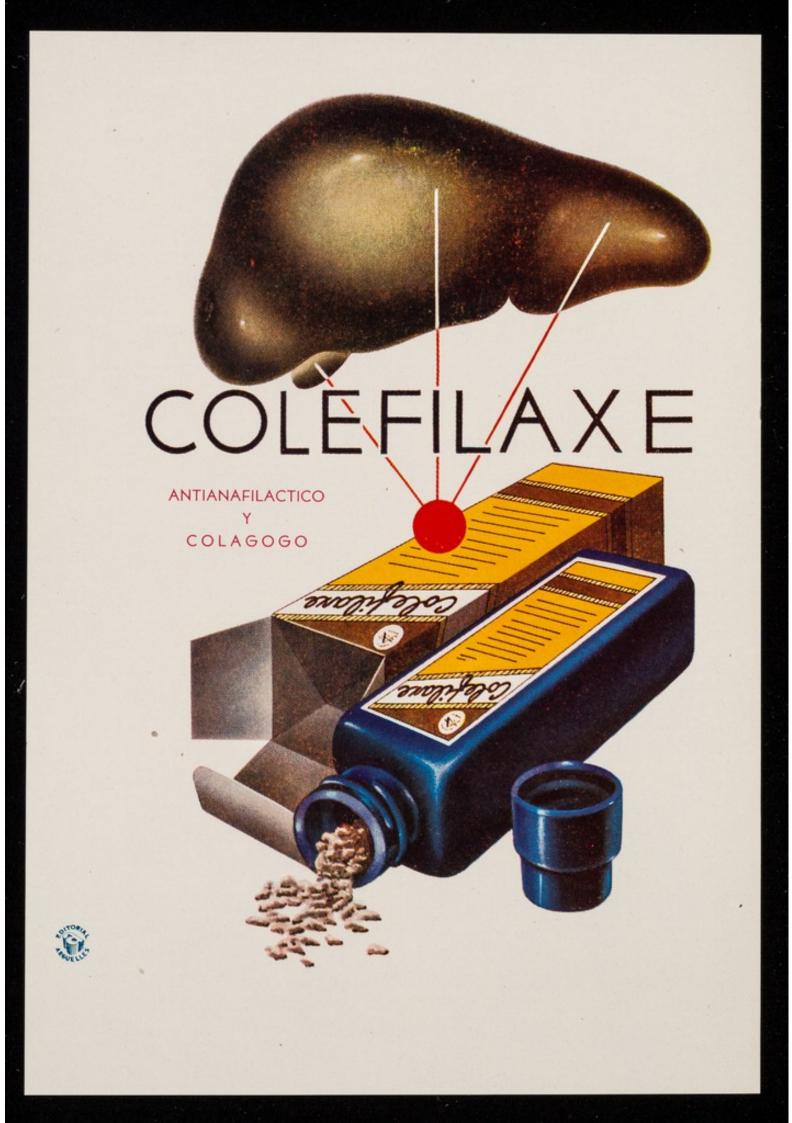

# **COLEFILAXE** (Granulado Efervescente)

#### ANTIANAFILACTICO Y COLAGOGO

A base de:

Sulfato de Magnesio Peptona Hiposulfito de Magnesio Extracto Fluido de Boldo Extracto Fluido de Ruibarbo

INDICADO en todas las afecciones anafilácticas, asma, urticaria, migraña, etc.

Colecistitis comenzante, insuficiencia hepática en sus diversos grados, en la constipación del tipo hepático y en general siempre que se exija una medicación doblemente colerética y colecistoquinética.

# POSOLOGIA

COMO COLAGOGO: Se administran 10 gramos (contenido aproximado de la tapa), añadidos a medio vaso de agua e ingeridos media hora antes del desayuno.

COMO ANTIANAFILACTICO: Una cucharadita en la cuarta parte de un vaso de agua, 10 ó 15 minutos antes de la comida.

PRESENTACION

Frasco de 4 onzas Frasco de 8 onzas

Laboratorios Vieta-Plasencia, S. A.

REINA No. 310

HABANA, CUBA