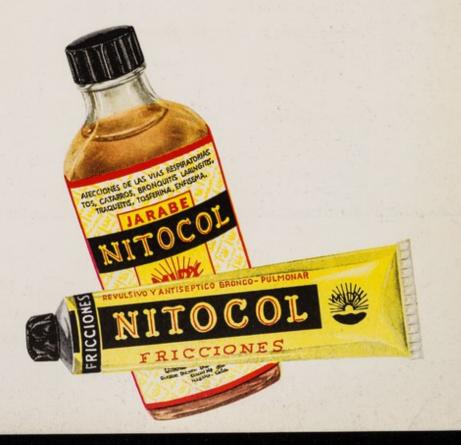

## NITOCOL fricciones - jarabe

# NITOCOL

### afecciones de las vías respiratorias

| Fricciones                                                                                                                                                                                                                                                                                                                                                                                                                                                                                                                                                                                                                                                                                          | Jarabe                                    |
|-----------------------------------------------------------------------------------------------------------------------------------------------------------------------------------------------------------------------------------------------------------------------------------------------------------------------------------------------------------------------------------------------------------------------------------------------------------------------------------------------------------------------------------------------------------------------------------------------------------------------------------------------------------------------------------------------------|-------------------------------------------|
| Modo de empleo                                                                                                                                                                                                                                                                                                                                                                                                                                                                                                                                                                                                                                                                                      |                                           |
| Nicotinato de guayacilo                                                                                                                                                                                                                                                                                                                                                                                                                                                                                                                                                                                                                                                                             | Esencia de limón deterpenada              |
| Nicotinato de fenilo                                                                                                                                                                                                                                                                                                                                                                                                                                                                                                                                                                                                                                                                                | Timol sulfonato de sodium                 |
| Esencia de limón deterpenada                                                                                                                                                                                                                                                                                                                                                                                                                                                                                                                                                                                                                                                                        | Benzoato de amonium                       |
| Metoxitimol                                                                                                                                                                                                                                                                                                                                                                                                                                                                                                                                                                                                                                                                                         | Jarabe de codeína                         |
| Alcanfor                                                                                                                                                                                                                                                                                                                                                                                                                                                                                                                                                                                                                                                                                            | Tintura de estramonio                     |
| Excipiente no graso penetrante                                                                                                                                                                                                                                                                                                                                                                                                                                                                                                                                                                                                                                                                      | Jarabe de hiedra                          |
| Indicaciones                                                                                                                                                                                                                                                                                                                                                                                                                                                                                                                                                                                                                                                                                        |                                           |
| Los ésteres nicotínicos, vasodilatadores periféri-                                                                                                                                                                                                                                                                                                                                                                                                                                                                                                                                                                                                                                                  | Calma la tos y facilita la expecto        |
| cos penetrantes, confieren al NITOCOL-FRIC-                                                                                                                                                                                                                                                                                                                                                                                                                                                                                                                                                                                                                                                         | ración. Débilmente dosificado en co       |
| CIONES su originalidad: una simple unción                                                                                                                                                                                                                                                                                                                                                                                                                                                                                                                                                                                                                                                           | deína (cuya acción se refuerza po         |
| torácica provoca una fuerte hiperemia cutánea,                                                                                                                                                                                                                                                                                                                                                                                                                                                                                                                                                                                                                                                      | el jarabe de hiedra) el NITOCO            |
| una descongestión profunda, y permite la pe-                                                                                                                                                                                                                                                                                                                                                                                                                                                                                                                                                                                                                                                        | JARABE corta la tos sin cortar e          |
| netración transcutánea efectiva de los princi-                                                                                                                                                                                                                                                                                                                                                                                                                                                                                                                                                                                                                                                      | apetito.                                  |
| pios antisépticos y balsámicos del NITOCOL.                                                                                                                                                                                                                                                                                                                                                                                                                                                                                                                                                                                                                                                         |                                           |
| Ninguna iritación de la piel.                                                                                                                                                                                                                                                                                                                                                                                                                                                                                                                                                                                                                                                                       |                                           |
| Propiedades terapéuticas                                                                                                                                                                                                                                                                                                                                                                                                                                                                                                                                                                                                                                                                            |                                           |
| Traqueítis, bronquitis, catarros.                                                                                                                                                                                                                                                                                                                                                                                                                                                                                                                                                                                                                                                                   | Afecciones agudas y crónicas de la        |
| Todas las indicaciones de la revulsión torácica.                                                                                                                                                                                                                                                                                                                                                                                                                                                                                                                                                                                                                                                    | vias respiratorias: tos, traqueitis, bron |
|                                                                                                                                                                                                                                                                                                                                                                                                                                                                                                                                                                                                                                                                                                     | quitis, laringitis, etc.                  |
| Composición                                                                                                                                                                                                                                                                                                                                                                                                                                                                                                                                                                                                                                                                                         |                                           |
| Aplicar sobre el pecho y la espalda, suave-                                                                                                                                                                                                                                                                                                                                                                                                                                                                                                                                                                                                                                                         | Adultos (y niños mayores de 1             |
| mente, 2 a 3 veces al día, hasta su completa ,                                                                                                                                                                                                                                                                                                                                                                                                                                                                                                                                                                                                                                                      | años): 2 a 4 cucharadas cada 2            |
| penetración. Si se desea una revulsión enérgica,                                                                                                                                                                                                                                                                                                                                                                                                                                                                                                                                                                                                                                                    | horas.                                    |
| cúbrase con una capa de franela.                                                                                                                                                                                                                                                                                                                                                                                                                                                                                                                                                                                                                                                                    | Niños: (3 a 12 años): 1 a 4 cu            |
| No mancha - No es grasoso - Olor agradable.                                                                                                                                                                                                                                                                                                                                                                                                                                                                                                                                                                                                                                                         | charaditas cada 24 horas.                 |
| and the second se |                                           |
| NO IRRITA<br>NO MANCHA<br>NO MANCHA                                                                                                                                                                                                                                                                                                                                                                                                                                                                                                                                                                                                                                                                 | BOR MUY AGRADABLE                         |
|                                                                                                                                                                                                                                                                                                                                                                                                                                                                                                                                                                                                                                                                                                     | AGRADATOS                                 |
| ITA .                                                                                                                                                                                                                                                                                                                                                                                                                                                                                                                                                                                                                                                                                               | MUY AC ADULTOS                            |
| RRIUA                                                                                                                                                                                                                                                                                                                                                                                                                                                                                                                                                                                                                                                                                               | BOR GOSYAD                                |
| O INNCI SP                                                                                                                                                                                                                                                                                                                                                                                                                                                                                                                                                                                                                                                                                          | NINCE                                     |
| Nº MA' P                                                                                                                                                                                                                                                                                                                                                                                                                                                                                                                                                                                                                                                                                            | BOR MUY AGRADABLE<br>ARA NIÑOS Y ADULTOS  |
| ,0"                                                                                                                                                                                                                                                                                                                                                                                                                                                                                                                                                                                                                                                                                                 |                                           |
| 4                                                                                                                                                                                                                                                                                                                                                                                                                                                                                                                                                                                                                                                                                                   |                                           |
|                                                                                                                                                                                                                                                                                                                                                                                                                                                                                                                                                                                                                                                                                                     | LABORATORIOS MIDY S.A.                    |
|                                                                                                                                                                                                                                                                                                                                                                                                                                                                                                                                                                                                                                                                                                     | ADUKALUKI NAUT SA                         |