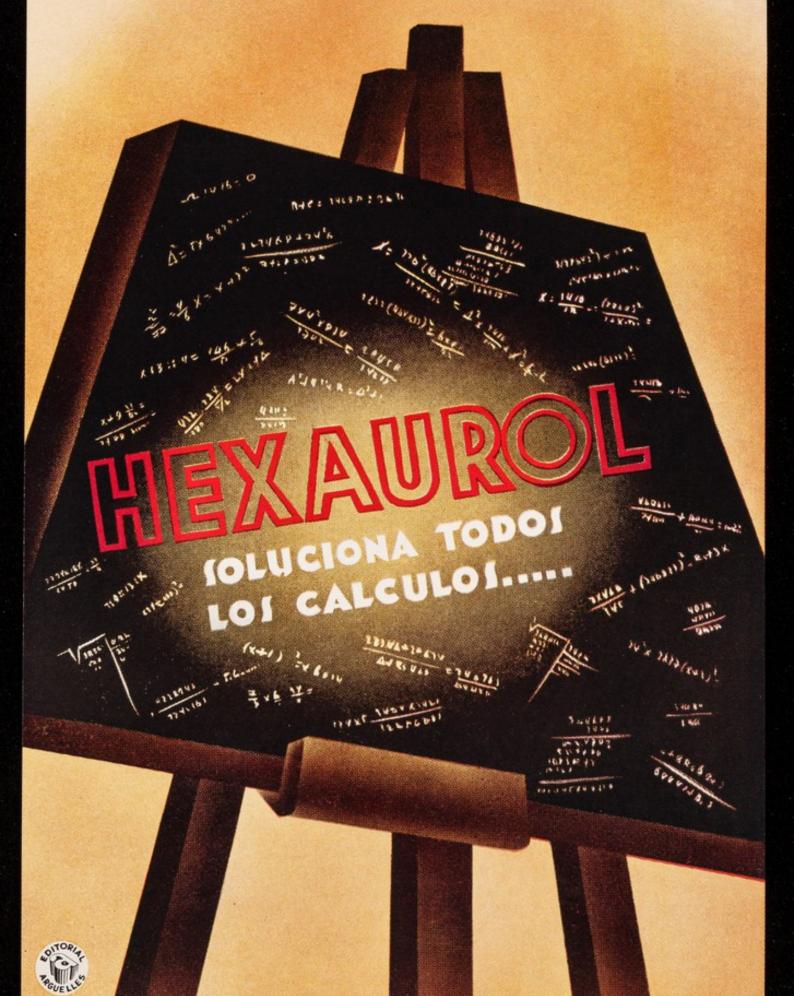

## Hexaurol soluciona todos los calculos.... / Laboratorios Dr. Laureano Pequeño.

# HEXAUROL