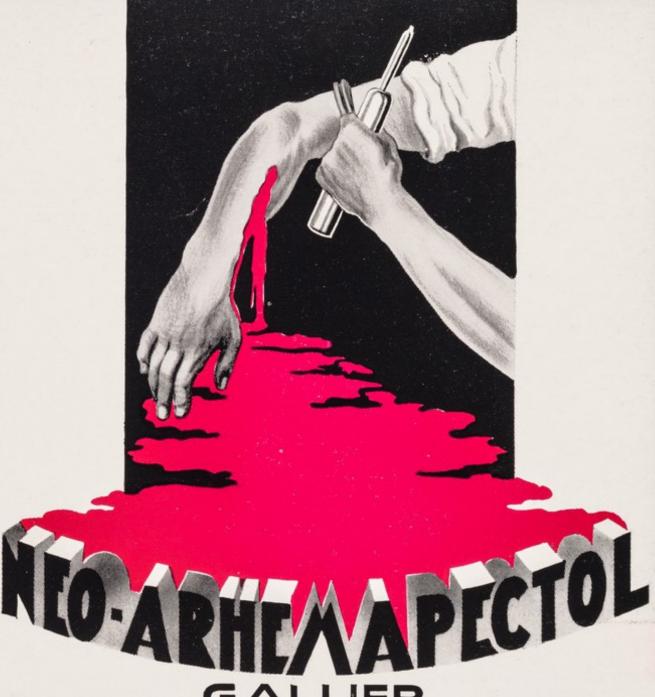

2 Comprimidos al acostarse 5 días por semana durante 4 semanas.

LABORATORIOS BRUNSCHWIG & CO.

CALLE 32 No. 56 & MIRAMAR CONCESIONARIOS EXCLUSIVOS DE:

Laboratoires R. GALLIER, PARIS

HEMOSTATICO "PER EINYECTABLE

El único hemostático preventivo y curativo.

No tiene contra-indicaciones aumenta solamente la coagulabilidad sanguínea. Solución de PECTINA isotónica estéril.

Tomar el contenido de un tubo en un poco de agua azucarada o mejor aromatizada con jugo de limón o de naranja.