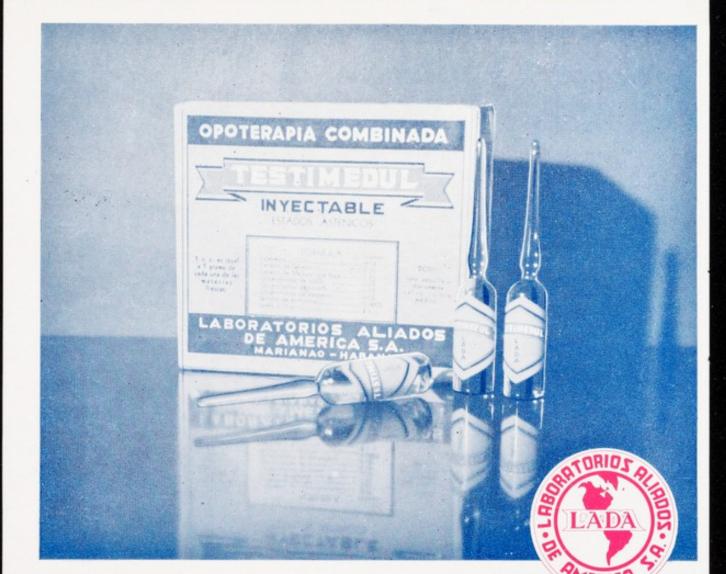

# TESTIMEDUL

## COMPOSICION:

| Espermina 0.04            | grs. |
|---------------------------|------|
| Extracto de cerebro. 0.25 |      |
| " " médula roja           |      |
| Glicerofosfato de sodio   |      |
| " " potasio               |      |

#### INDICACIONES:

Astenia, agotamiento nervioso, neurastenia, histerismo, también en la anemia perniciosa como medicación coadyuvante, en las anemias secundarias, clorosis, leucemias, debilidad sexual e impotencia.

#### DOSIS:

Una ámpula intramuscular diaria o alterna a juicio médico o alterna por vía endovenosa.

#### **PRESENTACION:**

En cajas de 6 y 12 ámpulas de 2 c. c.