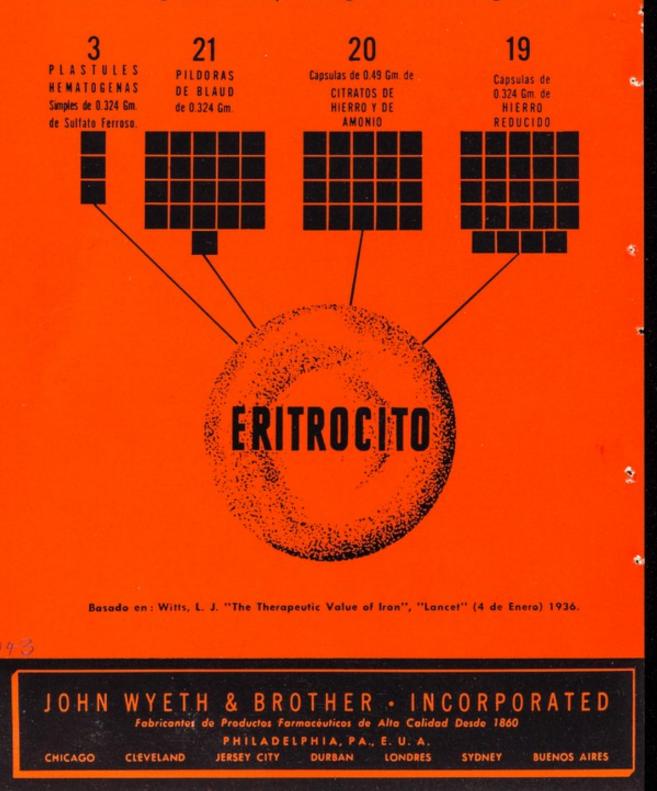

En anemias hipocrómicas mejores resultados con Plastules Hematogenas / The Bovinine Co., agentes de exportación ; John Wyeth & Brother Incorporated.

## En Anemias Hipocrómicas MEJORES RESULTADOS

ŝ

2

# CON PLASTULES HEMATOGENAS

Agentes de Exportación

INCORPORATED JOHN BR OTH W Y ETH & ER Productos Farmaceuticos de Alta Calidad Desde 1860 ADELPHIA, PA., E. U CHICAGO BUENOS AIRES CLEVELAND JERSEY CITY SYDNEY DURBAN

### Con UNA SEPTIMA PARTE del volumen de hierro Jas PLASTULES HEMATOGENAS

Producen Igual Porcentaje de Regeneración Hemoglobínica