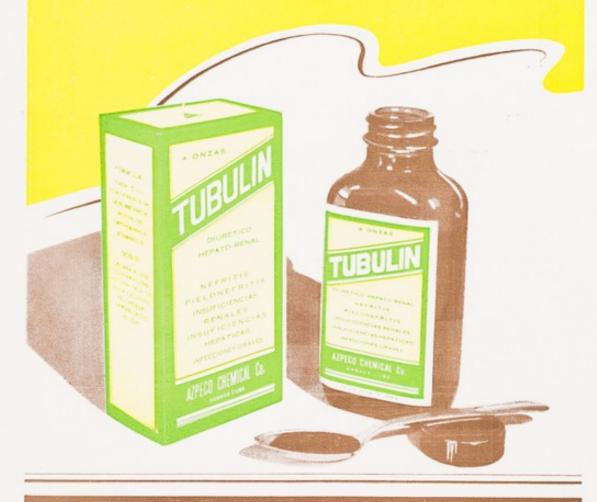

# TUBULL

DIURETICO HEPATO-RENAL

# FORMULA:

CADA FRASCO CONTIENE

| CLORURO DE TIAMINA    | 150 | MLG.  |
|-----------------------|-----|-------|
| RIBOFLAVINA           | 150 | MLG.  |
| CLORURO DE PIRIDOXINA | 75  | MLG.  |
| PANTOTENATO DE CALCIO | 750 | MLG   |
| NIACINAMIDA           |     | CTG.  |
| CLORURO DE SODIO      | 0   | B (7) |

# INDICACIONES:

AVITAMINOSIS B

INSUFICIENCIAS HEPATICAS Y MIOCARDICAS COMO ESTIMULANTE GENERAL DEL METABOLISMO

NEURALGIAS - POLINEURITIS

**ESTABLE** 

977340

CHEMICAL Co.

HABANA - CUBA