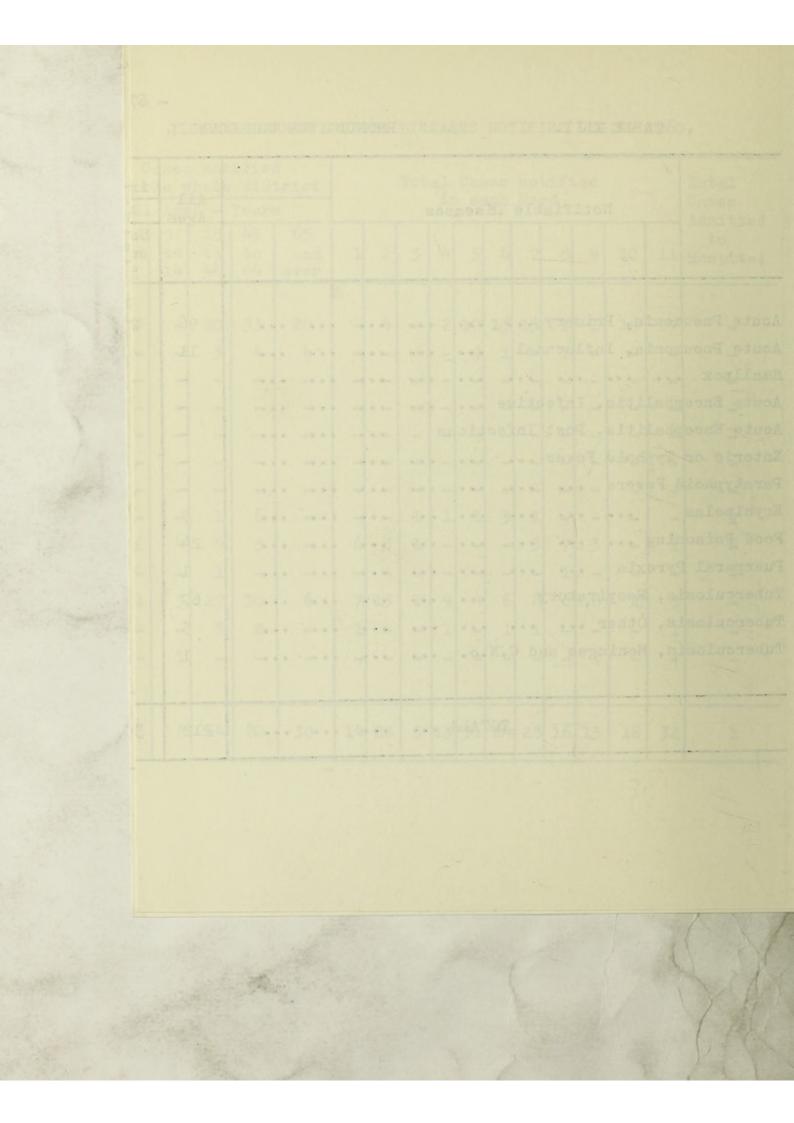

# SECTION V

10.04.04

Table XLII Infectious diseases notified ... 65 and 67 ... ... ...

# Section VI

Table XLIII

Distribution by age-group and sex of new notifications and deaths from Tuberculosis during 1960 . . . 69 ...

PUBLIC HEALTH DEPARTMENT, TYDFIL HOUSE, PENTRE, RHONDDA.

To the MAYOR, ALDERMEN AND COUNCILLORS OF THE BOROUGH OF RHONDDA.