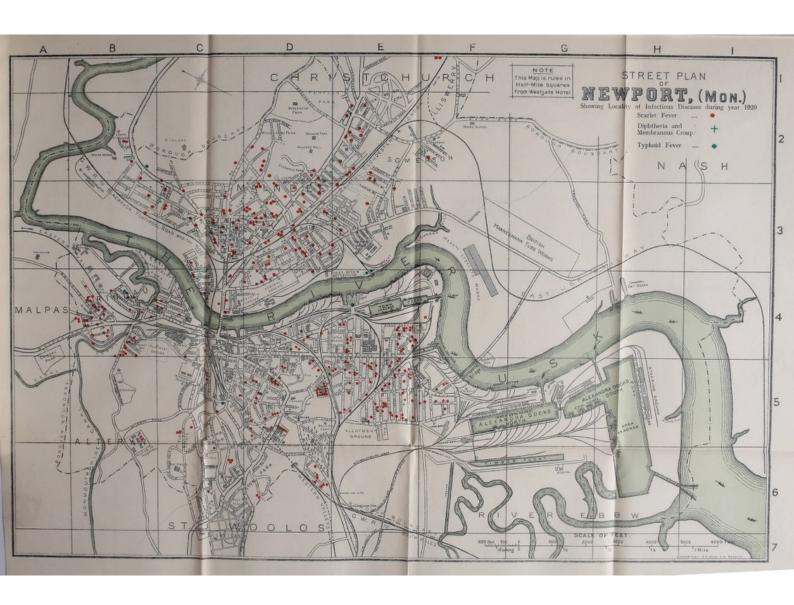

and other foods condemned and destroyed, or sent to the Destructor for conversion into animal foods or fertilisers.

Meteorological information for the year will be found in Table 30, whilst Tables 31, 32 and 33 give summaries of the work done by Inspector Spencer Jones and the Assistant Inspectors, by which it will be seen that the total number of inspections and re-visits amounted to 41,230.

It is a pleasure to be able to report again that the work performed by the staff of the Health Department has been both conscientious and thorough, and that it has been carried out with very little friction, in spite of the amount of work which had to be done by owners, often involving a considerable expenditure of money.

Your obedient Servant,

J. HOWARD JONES,

Medical Officer of Health.











Table 1.

CENSUS STATISTICS RELATING TO THE VARIOUS WARDS, REVISED TO 30th JUNE, 1919.

|                       | Density                 | per<br>acre)                  | 33.96   | 18.78  | 98.53      | 92.44    | 8.30      | 40.09   | 23.96       | 26.49   | 48.88    | 6.46      | 5020‡ 17.38   |
|-----------------------|-------------------------|-------------------------------|---------|--------|------------|----------|-----------|---------|-------------|---------|----------|-----------|---------------|
|                       | Area                    | (in<br>acres)                 | 277     | 509    | 944        | 7.9      | 1251      | 194     | 421         | 273     | 175      | 1604      | 5020‡         |
| 1919.                 | o. of<br>sper<br>Bld.   | Avg. N<br>Pers'n<br>