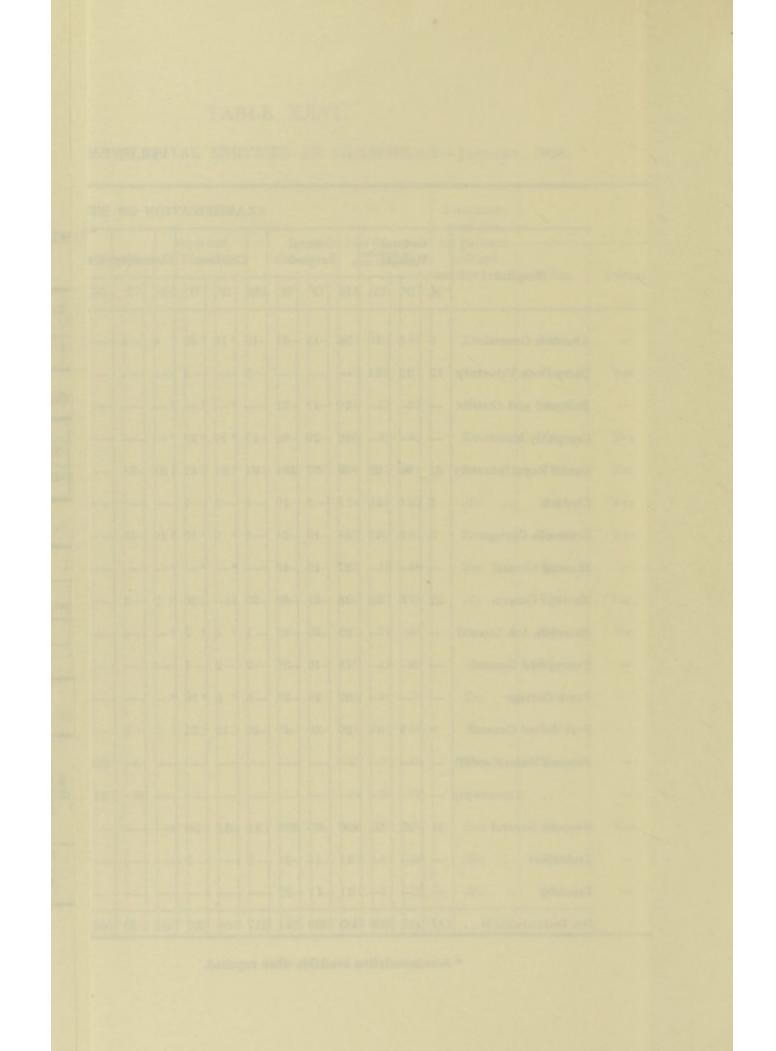

# TABLES.

|         |                                     |          |          |          |         |         |     | Page. |
|---------|-------------------------------------|----------|----------|----------|---------|---------|-----|-------|
| I.      | Population                          |          |          |          |         |         |     | 24    |
| II.     | Births                              |          |          |          |         |         | *   | 25    |
| III.    | Causes of Death (Ages)              |          |          |          |         |         |     | 26    |
| IV.     | Causes of Death                     |          |          |          |         |         |     | 27    |
| v.      | Death Rate                          |          |          |          |         |         |     | 27    |
| VI.     | Infant Mortality                    |          |          |          |         |         |     | 28    |
| VII.    | Typhoid (including Paratyphoid)     |          |          |          |         |         |     | 30    |
| VIII.   | Measles                             |          |          |          |         |         |     | 31    |
| IX.     | Scarlet Fever                       |          |          |          |         |         |     | 32    |
| Х.      | Whooping Cough                      |          |          |          |         |         |     | 32    |
| XI.     | Diphtheria                          |          |          |          |         |         |     | 33    |
| XII.    | Diarrhoea and Enteritis             |          |          |          |         |         |     | 34    |
| XIII.   | Puerperal Sepsis                    |          |          |          |         |         |     | 34    |
| XIV.    | Other Puerperal Causes              |          |          |          |         |         |     | 35    |
| XV.     | Tuberculosis                        |          |          |          |         |         |     | 37    |
| XVI.    | Tuberculosis                        |          |          |          |         |         |     | 38    |
| XVII.   | Admissions to Maternity Departme    | nts of   | County   | Instit   | utions  |         |     | 39    |
| XVIII.  | Venereal Diseases (Patients treated | at Clin  | nics)    |          |         |         |     | 49    |
| XIX.    | Housing                             |          |          |          |         |         |     | 52    |
| XX.     | County Hospitals and Institutions.  | Accon    | nmodat   | ion an   | d Reco  | ord of  |     |       |
|         | Work done                           |          |          |          |         |         |     | 56    |
| XXI.    | Samples of Food Analysed            |          |          |          |         |         |     | 60    |
| XXII.   | Samples of Milk Analysed and Nur    | mber A   | dultera  | ated     |         |         |     | 61    |
| XXIII.  | Legal Proceedings under Sale of F   | ood an   | d Drug   | s Acts   |         |         |     | 61    |
| XXIV.   | Examinations undertaken in Cardiff  | and Cou  | unty Pu  | iblic He | ealth L | aborate | ory | 62    |
| XXV.    | Blind Persons Act, 1920. Particular | rs of ca | ses on ( | County   | Regist  | er      |     | 66    |
| XXVI.   | Voluntary Hospital Services         |          |          |          |         |         |     | 67    |
| XXVII.  | Notification of Infectious Diseases |          |          |          |         |         |     | 68    |
| XXVIII. | Vital Statistics, etc., 1936        |          |          |          |         |         |     | 69    |