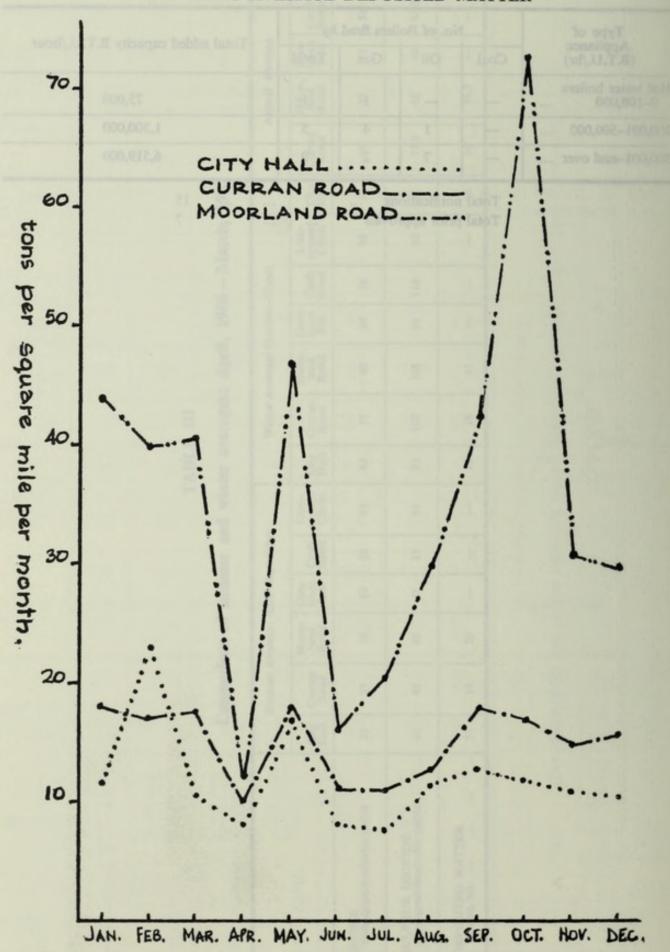

67

| Type of                        | 1    | No. of Bo | ilers fired | by    | Total add a south DTM for        |  |
|--------------------------------|------|-----------|-------------|-------|----------------------------------|--|
| Appliance<br>(B.T.U./hr)       | Coal | Oil       | Gas         | Total | Total added capacity B.T.U./hour |  |
| Hot water boilers<br>0-100,000 | _    | _         | 1           | 1     | 75,000                           |  |
| 100,001-500,000                | _    | 1         | 4           | 5     | 1,300,000                        |  |
| 500,001-and over               | -    | 7         | 2           | 9     | 6,519,000                        |  |

Total notifications ... ... ... 15
Total prior approvals ... ... 7

TABLE V

MONTHLY AVERAGE DEPOSITED MATTER



TABLE VI

MONTHLY AVERAGE - INSOLUBLE DEPOSITED MATTER



TABLE VII

# MONTHLY AVERAGE CONCENTRATION - SMOKE



# MONTHLY AVERAGE CONCENTRATION - SO<sub>2</sub>

## TABLE VIII



# OFFICES, SHOPS AND RAILWAY PREMISES ACT, 1963

### Registration

Although there was a net increase of 97 registered premises over the total for 1966, this was solely due to the transfer into the City, on 1st April, 1967, of the large urbanised areas of Whitchurch and Rhiwbina from the Cardiff Rural District. These areas contain 188 registered premises, 155 of which had registered before being handed over. In the existing City area, there was a decrease of 91 in the number of registered premises, and at 31st December, 1967, the total stood at 4,158. The whole of the City has now been canvassed, and it seems saf