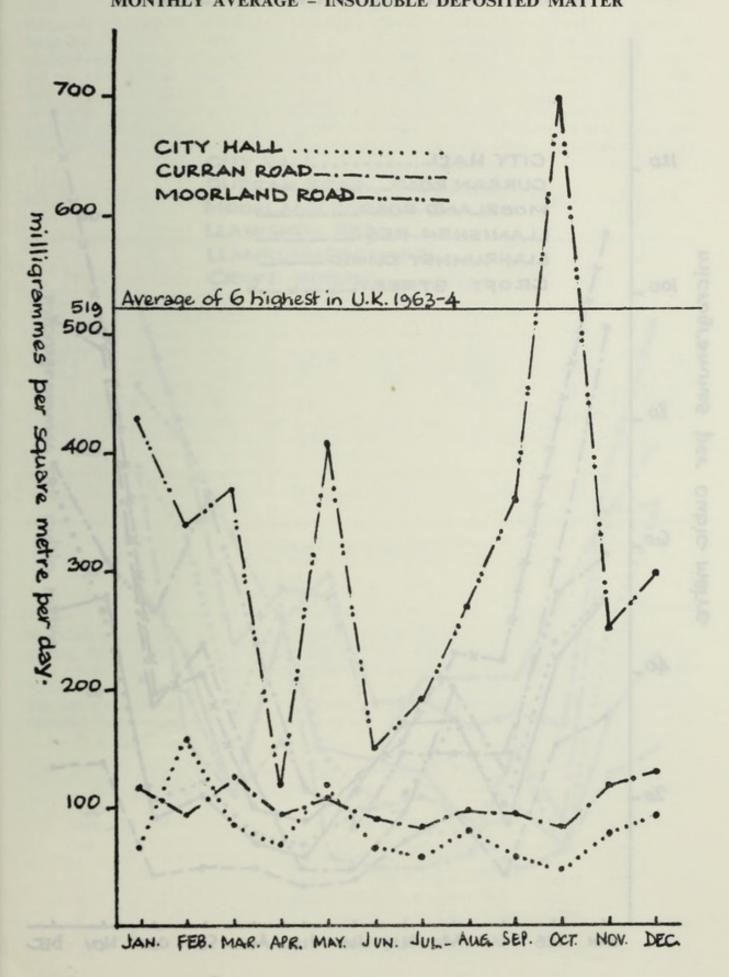

ilers fired | by    | Total add a south DTM for        |  |
|--------------------------------|------|-----------|-------------|-------|----------------------------------|--|
| Appliance<br>(B.T.U./hr)       | Coal | Oil       | Gas         | Total | Total added capacity B.T.U./hour |  |
| Hot water boilers<br>0-100,000 | _    | _         | 1           | 1     | 75,000                           |  |
| 100,001-500,000                | _    | 1         | 4           | 5     | 1,300,000                        |  |
| 500,001-and over               | -    | 7         | 2           | 9     | 6,519,000                        |  |

Total notifications ... ... ... 15
Total prior approvals ... ... 7

TABLE V

MONTHLY AVERAGE DEPOSITED MATTER



TABLE VI

MONTHLY AVERAGE - INSOLUBLE DEPOSITED MATTER



TABLE VII

# MONTHLY AVERAGE CONCENTRATION - SMOKE



# MONTHLY AVERAGE CONCENTRATION - SO<sub>2</sub>

## TABLE VIII



# OFFICES, SHOPS AND RAILWAY PREMISES ACT, 1963

### Registration

Although there was a net increase of 97 registered premises over the total for 1966, this was solely due to the transfer into the City, on 1st April, 1967, of the large urbanised areas of Whitchurch and Rhiwbina from the Cardiff Rural District. These areas contain 188 registered premises, 155 of which had registered before being handed over. In the existing City area, there was a decrease of 91 in the number of registered premises, and at 31st December, 1967, the total stood at 4,158. The whole of the City has now been canvassed, and it seems safe to say that all premises have been registered. Despite t