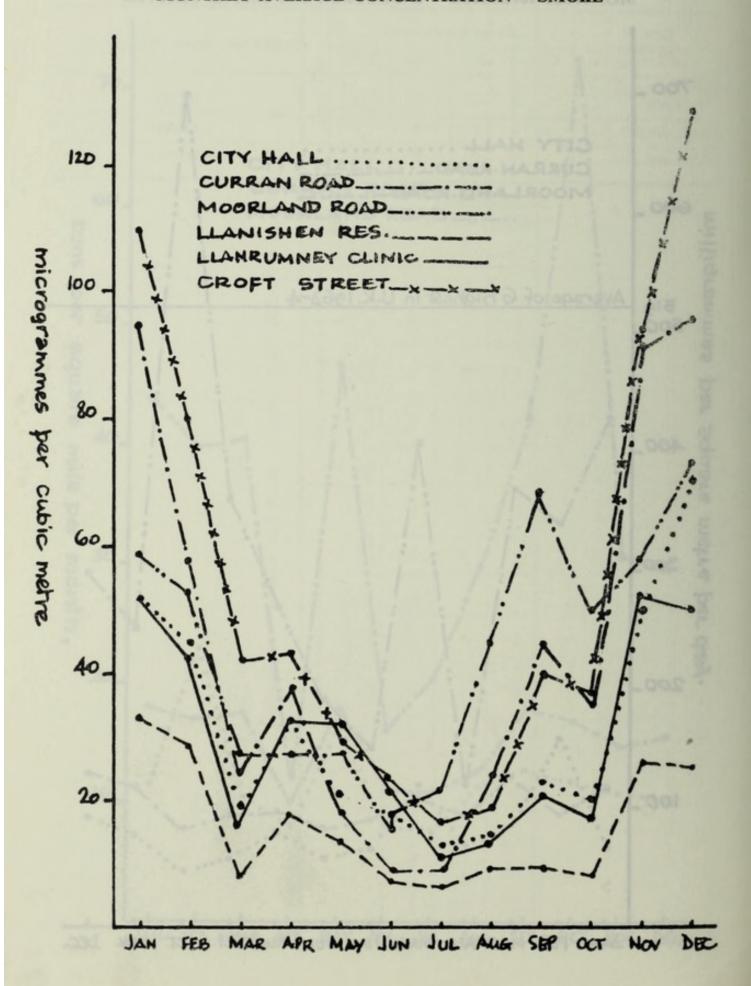

|  |
|--------------------------------|------|-----------|-------------|-------|----------------------------------|--|
| Appliance<br>(B.T.U./hr)       | Coal | Oil       | Gas         | Total | Total added capacity B.T.U./hour |  |
| Hot water boilers<br>0-100,000 | _    | _         | 1           | 1     | 75,000                           |  |
| 100,001-500,000                | _    | 1         | 4           | 5     | 1,300,000                        |  |
| 500,001-and over               | -    | 7         | 2           | 9     | 6,519,000                        |  |

Total notifications ... ... ... 15
Total prior approvals ... ... 7

TABLE V

MONTHLY AVERAGE DEPOSITED MATTER



TABLE VI

MONTHLY AVERAGE - INSOLUBLE DEPOSITED MATTER



TABLE VII

# MONTHLY AVERAGE CONCENTRATION - SMOKE



# MONTHLY AVERAGE CONCENTRATION - SO<sub>2</sub>

## TABLE VIII



# OFFICES, SHOPS AND RAILWAY PREMISES ACT, 1963

### Registration

Although there was a net increase of 97 registered premises over the total for 1966, this was solely due to the transfer into the City, on 1st April, 1967, of the large urbanised areas of Whitchurch and Rhiwbina from the Cardiff Rural District. These areas contain 188 registered premises, 155 of which had registered before being handed over. In the existing City area, there was a decrease of 91 in the number of registered premises, and at 31st December, 1967, the total stood at 4,158. The whole of the City has now been canvassed, and it seems safe to say that all premises have been registered. Despite this, experience during the year leads one to expect a