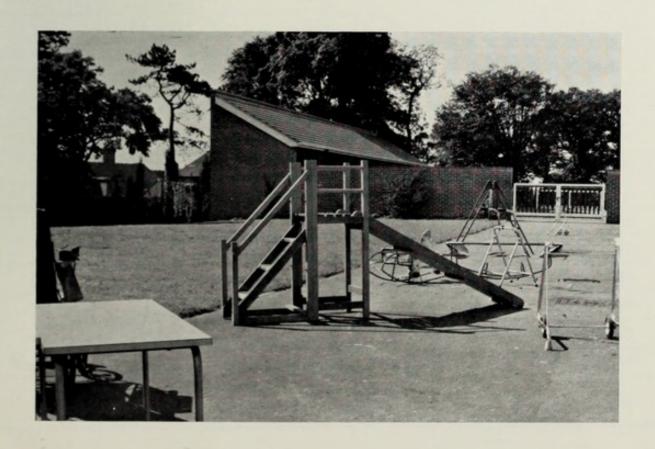

hed houses have been built for the use of staff. The total cost of the buildings was £187,000.

The Junior Training Centre replaced the Preswylfa Junior Training Centre and relieved the serious overcrowding at the Pengam (all age) Occupation and Training Centre. Separate accommodation can now be given for the adult mentally handicapped and reorganisation and extension of the Pengam Training Centre will provide for workshops and an industrial training centre.

The hostel at Ty Gwyn was brought into use immediately after the official opening and has remained fully occupied as far as the female residents are concerned. Shortage of staff has however prevented the opening of the short-stay unit for children, which, it is hoped, will be commissioned in 1968.

# TY GWYN JUNIOR TRAINING CENTRE







#### SCHOOL HEALTH SERVICE, 1967

# I—MEDICAL INSPECTION

The average numbers of school children and the average attendances for the year ended December, 1967, were as follows:

| 1,092    | 805 805<br>807                                                                                    | Average Number<br>on Registers       | Average<br>Attendance            |  |
|----------|---------------------------------------------------------------------------------------------------|--------------------------------------|----------------------------------|--|
|          | High Schools (13-18 years) High Schools (11-16 years) Primary and All-Age Schools Special Schools | <br>5,394<br>13,799<br>28,618<br>537 | 4,057<br>12,121<br>25,956<br>429 |  |
| Special. | TOTAL