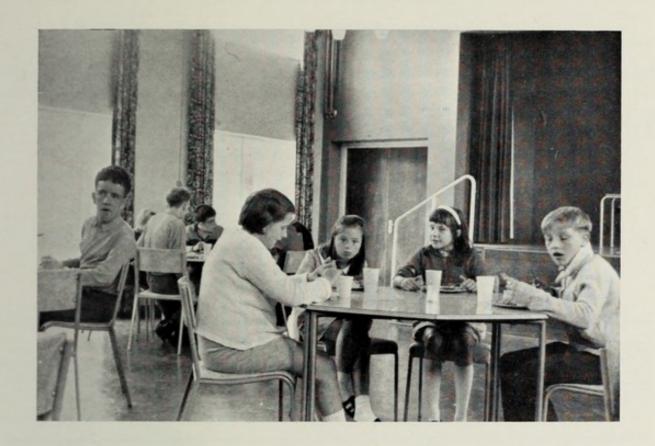

ached houses have been built for the use of staff. The total cost of the buildings was £187,000.

The Junior Training Centre replaced the Preswylfa Junior Training Centre and relieved the serious overcrowding at the Pengam (all age) Occupation and Training Centre. Separate accommodation can now be given for the adult mentally handicapped and reorganisation and extension of the Pengam Training Centre will provide for workshops and an industrial training centre.

The hostel at Ty Gwyn was brought into use immediately after the official opening and has remained fully occupied as far as the female residents are concerned. Shortage of staff has however prevented the opening of the short-stay unit for children, which, it is hoped, will be commissioned in 1968.

# TY GWYN JUNIOR TRAINING CENTRE







#### SCHOOL HEALTH SERVICE, 1967

# I—MEDICAL INSPECTION

The average numbers of school children and the average attendances for the year ended December, 1967, were as follows:

| 1,092    | 805 805<br>807                                                                                    | Average Number<br>on Registers       | Average<br>Attendance            |  |
|----------|---------------------------------------------------------------------------------------------------|--------------------------------------|----------------------------------|--|
|          | High Schools (13-18 years) High Schools (11-16 years) Primary and All-Age Schools Special Schools | <br>5,394<br>13,799<br>28,618<br>537 | 4,057<br>12,121<br>25,956<br>429 |  |
| Special. | TOTAL