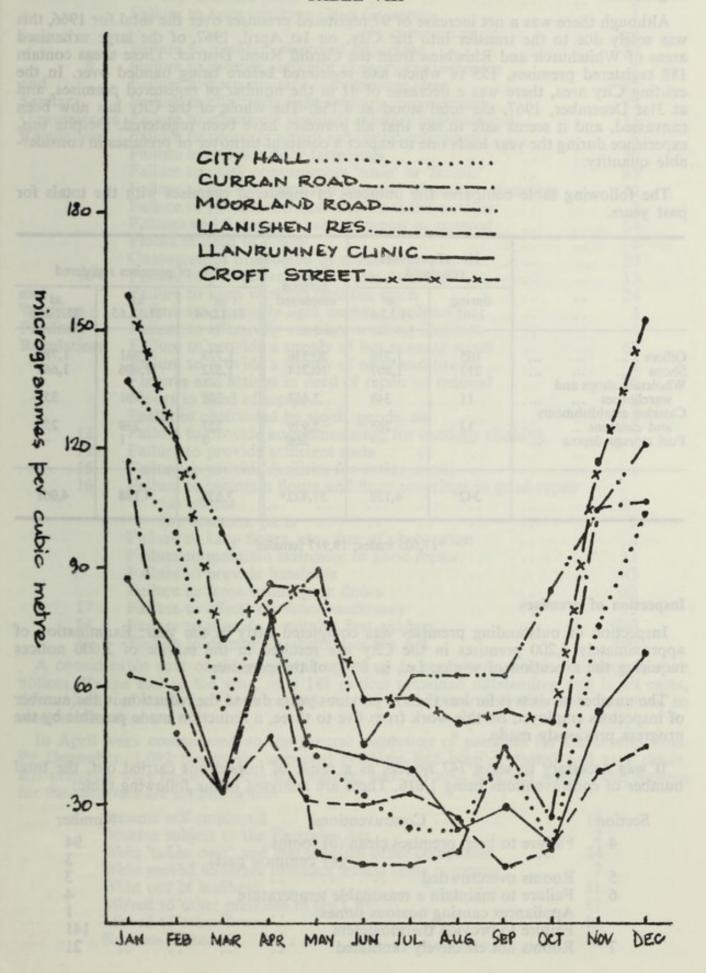

-----|-------|----------------------------------|--|
| Appliance<br>(B.T.U./hr)       | Coal | Oil       | Gas         | Total | Total added capacity B.T.U./hour |  |
| Hot water boilers<br>0-100,000 | _    | _         | 1           | 1     | 75,000                           |  |
| 100,001-500,000                | _    | 1         | 4           | 5     | 1,300,000                        |  |
| 500,001-and over               | -    | 7         | 2           | 9     | 6,519,000                        |  |

Total notifications ... ... ... 15
Total prior approvals ... ... 7

TABLE V

MONTHLY AVERAGE DEPOSITED MATTER



TABLE VI

MONTHLY AVERAGE - INSOLUBLE DEPOSITED MATTER



TABLE VII

# MONTHLY AVERAGE CONCENTRATION - SMOKE



# MONTHLY AVERAGE CONCENTRATION - SO<sub>2</sub>

## TABLE VIII



# OFFICES, SHOPS AND RAILWAY PREMISES ACT, 1963

### Registration

Although there was a net increase of 97 registered premises over the total for 1966, this was solely due to the transfer into the City, on 1st April, 1967, of the large urbanised areas of Whitchurch and Rhiwbina from the Cardiff Rural District. These areas contain 188 registered premises, 155 of which had registered before being handed over. In the existing City area, there was a decrease of 91 in the number of registered premises, and at 31st December, 1967, the total stood at 4,158. The whole of the City has now been canvassed, and it seems safe to say that all premises have been registered. Despite this, experience during the year leads one to expect a constant turnover of premises in considerable quantity.

The follow