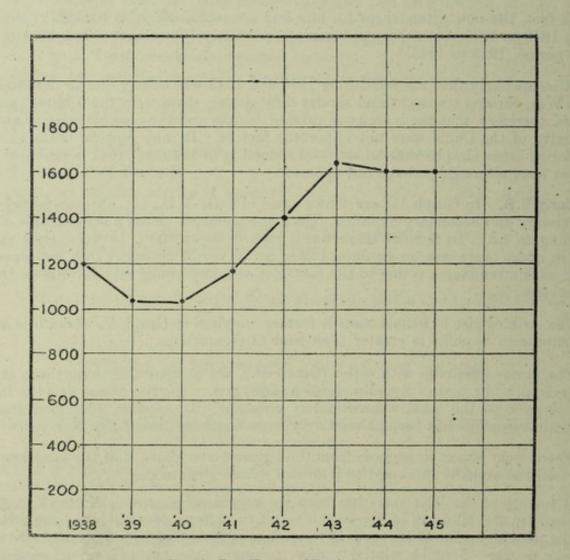

ted mainly to that.

When this is taken into consideration with Graph VII it would appear that a general increase in hygienic standards of the public is resulting in more prompt attendance of the patient, but that the propaganda has had the principal result of bringing a large number of healthy people to the Clinic through anxiety and worry. These figures cannot justifiably be used as a strong argument, but they do suggest that the effect of Ministry of Health propaganda has not been what was intended.

**Conclusions.** The work of the Clinic has increased very considerably during the War years; the increase relates as much to non-venereal as to venereal patients. So many unassessable factors are, however, at work, that the significance of these findings remains a matter for speculation.



Graph I. TOTAL NEW CASES.



Graph II. LATE CONGENITAL SYPHILIS. Males —— Females ——

> Graph III. EARLY V.D. Males —— Females ——



40

•





. PRIMARY SYPHILIS SHEWN AS A PERCENTAGE OF ALL CASES OF EARLY SYPHILIS.

Males --- Females -----

# XII.—MATERNITY AND CHILD WELFARE.

Notification of Births and Still-births .- The following statement shows the number of births and still-births notified as having occurred in Cardiff during 1945 :---

| Notified by :                                        |         | Births | Still-birth: |
|------------------------------------------------------|---------|--------|--------------|
| Medical Practitioners                                | • • • • | 4      |              |
| Municipal Midwives                                   |         | 812    | 2