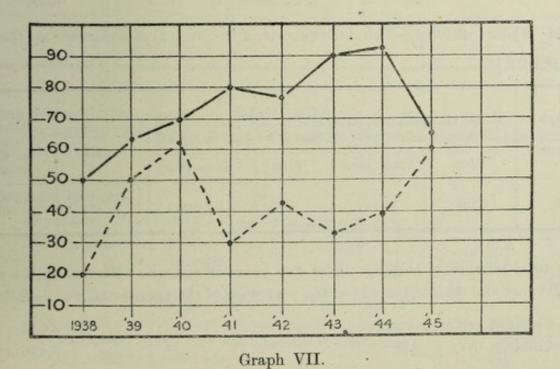

ublic is resulting in more prompt attendance of the patient, but that the propaganda has had the principal result of bringing a large number of healthy people to the Clinic through anxiety and worry. These figures cannot justifiably be used as a strong argument, but they do suggest that the effect of Ministry of Health propaganda has not been what was intended.

**Conclusions.** The work of the Clinic has increased very considerably during the War years; the increase relates as much to non-venereal as to venereal patients. So many unassessable factors are, however, at work, that the significance of these findings remains a matter for speculation.



Graph I. TOTAL NEW CASES.



Graph II. LATE CONGENITAL SYPHILIS. Males —— Females ——

> Graph III. EARLY V.D. Males —— Females ——



40

•





. PRIMARY SYPHILIS SHEWN AS A PERCENTAGE OF ALL CASES OF EARLY SYPHILIS.

Males --- Females -----

# XII.—MATERNITY AND CHILD WELFARE.

Notification of Births and Still-births .- The following statement shows the number of births and still-births notified as having occurred in Cardiff during 1945 :---

| Notified by :                                        |         | Births | Still-birth: |
|------------------------------------------------------|---------|--------|--------------|
| Medical Practitioners                                | • • • • | 4      |              |
| Municipal Midwives                                   |         | 812    | 26           |
| Midwives of Queen's Institute of<br>District Nursing |         | 626    | 16           |
| Private Midwives (Domiciliary)