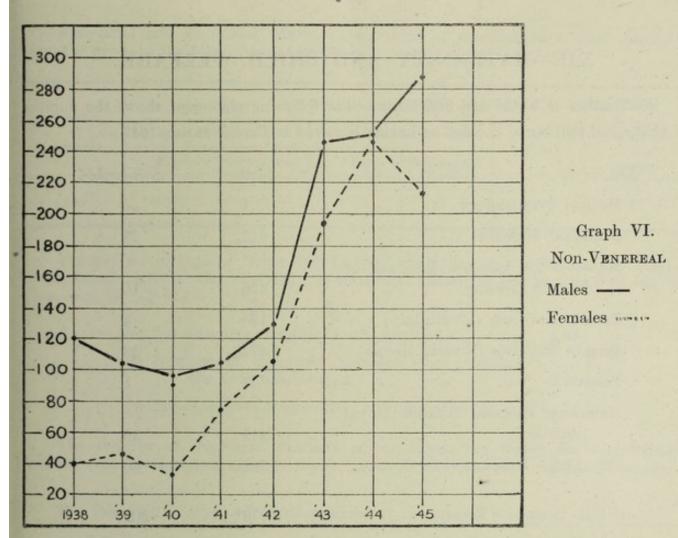

public is resulting in more prompt attendance of the patient, but that the propaganda has had the principal result of bringing a large number of healthy people to the Clinic through anxiety and worry. These figures cannot justifiably be used as a strong argument, but they do suggest that the effect of Ministry of Health propaganda has not been what was intended.

**Conclusions.** The work of the Clinic has increased very considerably during the War years; the increase relates as much to non-venereal as to venereal patients. So many unassessable factors are, however, at work, that the significance of these findings remains a matter for speculation.



Graph I. TOTAL NEW CASES.



Graph II. LATE CONGENITAL SYPHILIS. Males —— Females ——

> Graph III. EARLY V.D. Males —— Females ——



40

•





. PRIMARY SYPHILIS SHEWN AS A PERCENTAGE OF ALL CASES OF EARLY SYPHILIS.

Males --- Females -----

# XII.—MATERNITY AND CHILD WELFARE.

Notification of Births and Still-births .- The following statement shows the number of births and still-births notified as having occurred in Cardiff during 1945 :---

| Notified by :                                        |         | Births | Still-birth: |
|------------------------------------------------------|---------|--------|--------------|
| Medical Practitioners                                | • • • • | 4      |              |
| Municipal Midwives                                   |         | 812    | 26           |
| Midwives of Queen's Institute of<br>District Nursing |         | 626    | 16           |
| Private Midwives (Domiciliary)