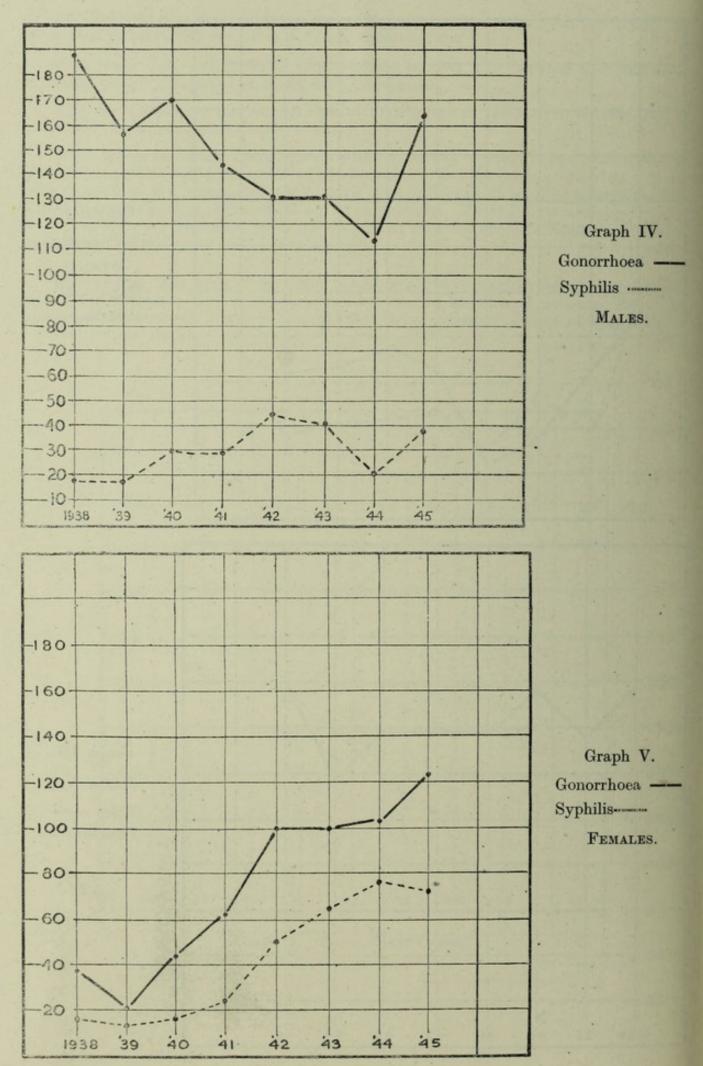

ds of the public is resulting in more prompt attendance of the patient, but that the propaganda has had the principal result of bringing a large number of healthy people to the Clinic through anxiety and worry. These figures cannot justifiably be used as a strong argument, but they do suggest that the effect of Ministry of Health propaganda has not been what was intended.

**Conclusions.** The work of the Clinic has increased very considerably during the War years; the increase relates as much to non-venereal as to venereal patients. So many unassessable factors are, however, at work, that the significance of these findings remains a matter for speculation.



Graph I. TOTAL NEW CASES.



Graph II. LATE CONGENITAL SYPHILIS. Males —— Females ——

> Graph III. EARLY V.D. Males —— Females ——



40

•





. PRIMARY SYPHILIS SHEWN AS A PERCENTAGE OF ALL CASES OF EARLY SYPHILIS.

Males --- Females -----

# XII.—MATERNITY AND CHILD WELFARE.

Notification of Births and Still-births .- The following statement shows the number of births and still-births notified as having occurred in Cardiff during 1945 :---

| Notified by :                                        |         | Births | Still-birth: |
|------------------------------------------------------|---------|--------|--------------|
| Medical Practitioners                                | • • • • | 4      |              |
| Municipal Midwives                                   |         | 812    | 26           |
| Midwives of Queen's Institute of<br>District Nursing |         | 626    | 16           |
| Private Midwives (Domicili