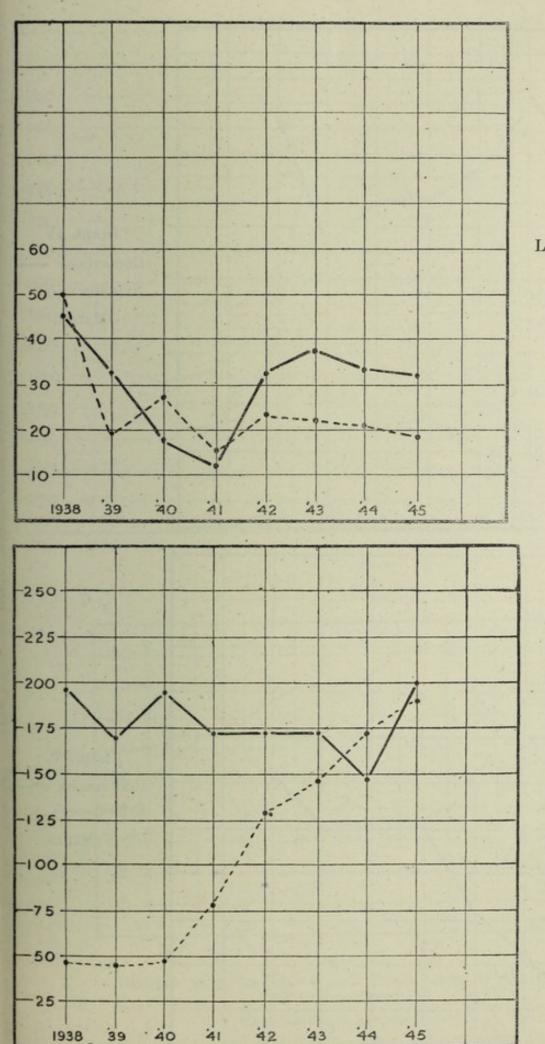

s is taken into consideration with Graph VII it would appear that a general increase in hygienic standards of the public is resulting in more prompt attendance of the patient, but that the propaganda has had the principal result of bringing a large number of healthy people to the Clinic through anxiety and worry. These figures cannot justifiably be used as a strong argument, but they do suggest that the effect of Ministry of Health propaganda has not been what was intended.

**Conclusions.** The work of the Clinic has increased very considerably during the War years; the increase relates as much to non-venereal as to venereal patients. So many unassessable factors are, however, at work, that the significance of these findings remains a matter for speculation.



Graph I. TOTAL NEW CASES.



Graph II. LATE CONGENITAL SYPHILIS. Males —— Females ——

> Graph III. EARLY V.D. Males —— Females ——



40

•





. PRIMARY SYPHILIS SHEWN AS A PERCENTAGE OF ALL CASES OF EARLY SYPHILIS.

Males --- Females -----

# XII.—MATERNITY AND CHILD WELFARE.

Notification of Births and Still-births .- The following statement shows the number of births and still-births notified as having occurred in Cardiff during 1945 :---

| Notified by :                                        |         | Births | Still-birth: |
|------------------------------------------------------|---------|--------|--------------|
| Medical Practitioners                                | • • • • | 4      |              |
| Municipal Midwives                                   |         | 812    | 26           |
| Midwives of Q