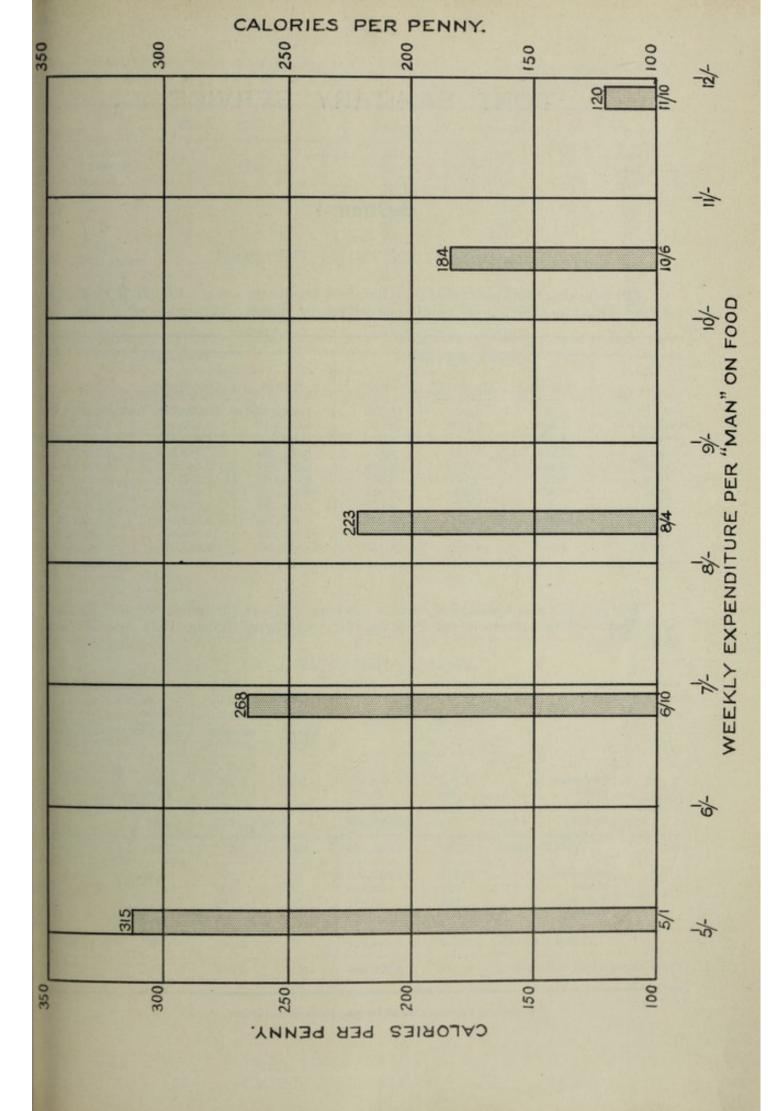

9   | 51.28       | 48.50       | 53-20                  | 48-60       | 144   |  |
| 9       | 3   | 54.92       | 49.83       | 55.90                  | 49.50       | 357   |  |
| 10      | 7   | 56-75       | 51.82       |                        |             |       |  |
| 11      | 9   | 63.50       | 53-44       |                        |             |       |  |
| 12      | 6   | 69.58       | 54.29       | 77-90                  | 56.30       | 1,145 |  |
| 13      | 3   | 79-92       | 58.75       | 82.80                  | 57-20       | 251   |  |

The foregoing gives in essence the principal facts which emerge from the analysis of the data collected. A full report will be published in due course when other similar data for another town has been collected.

22nd October, 1929.



# PORT SANITARY SERVICE.

# Section 1.

#### SHIPPING ENTERING THE PORT.

The following table (compiled from information kindly supplied by H.M. Collector of Customs) shows the annual number of arrivals of vessels and tonnage since 1901:—

| Years -        | Nu      | MBER OF ARRIV | ALS    | Tonnage   |           |           |  |
|----------------|---------|---------------|--------|-----------|-----------|-----------|--|
| 1 ears         | Foreign | Coastwise*    | Totals | Foreign   | Coastwise | Totals    |  |
| 1901-10 (mean) | 2,741   | 8,982         | 11,723 | 3,206,425 | 3,072,287 | 6,278,712 |  |
| 1911-20 ( ,, ) | 3,433   | 6,823         | 10,256 | 3,674,015 | 3,272,709 | 6,946,724 |  |
| 1921           | 1,656   | 5,042         | 6,698  | 2,066,973 | 1,689,474 | 3,756,447 |  |