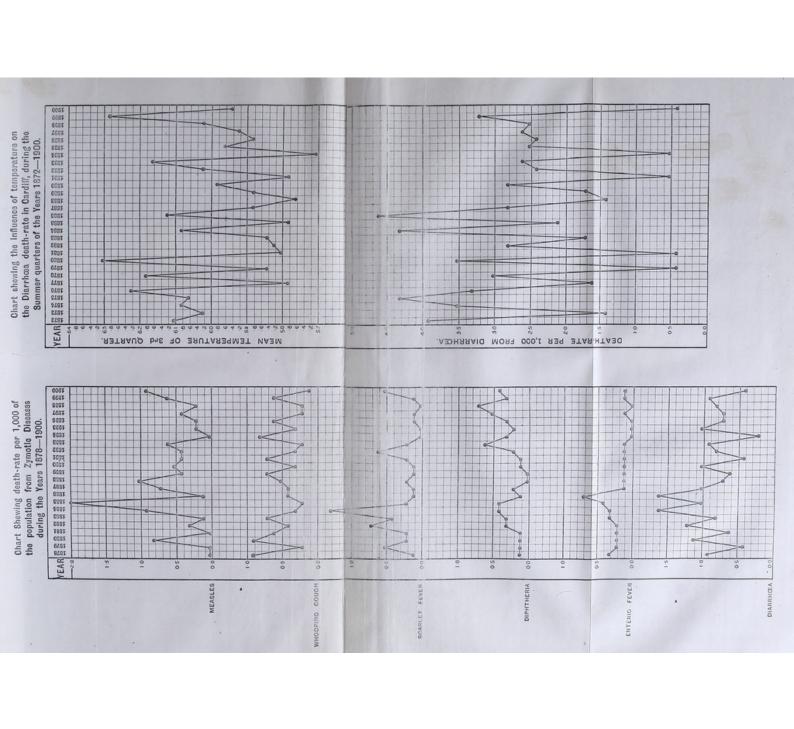

DEATHS.—During the year 1900, 2,667 deaths were registered, of these 1,370 were males and 1,297 were females. The deaths were equal to an annual death-rate of 13.7 per 1,000 persons living, as compared with 15.3, the rate in the preceding year, and with 17.6 the average rate in the ten years 1890-1899. The "natural increase" of the population, or the excess of births over deaths amounted 2,531. I have, therefore, again the satisfaction of recording an exceedingly low death-rate, the lowest on record since the returns were first published in 1845. The death-rate in Cardiff for the year 1900 was the lowest amongst the 33 large towns, including London, dealt with by the Registrar-General in his returns; and the actual number of deaths, notwithstanding the increase in the population, was less than in the preceding year. The rate of mortality in London during the year under notice was 18.8 per 1,000, while it averaged 20.0 in the 32 provincial towns, ranging from 13.7 in Cardiff, 14.6 in Croydon, 15.9 in West Ham, and 16.7 in Bristol, to 24.0 in Preston, 24.1 in Manchester, 25.1 in Salford, and 25.7 in Liverpool.

The number of deaths registered in Cardiff during the first quarter of the year at all ages and from all causes was 752, corresponding to an annual death-rate of 15:5 per 1,000 persons living as compared with 23:6, the rate in the 33 large towns, and with 17:2, the average rate in the first quarters of the five preceding years. The death-rates in the large towns ranged from 15:5 in Cardiff, 17:9 in West Ham and in Huddersfield, 18:5 in Swansea, and 18:6 Bristol, to 27:1 in Manchester, 29:8 in Salford, 31:4 in Liverpool, 31:6 in Wolverhampton, and 33:8 in Preston.

The deaths from the chief zymotic diseases during the first quarter were in Cardiff 100, corresponding to an annual death-rate of 2.06 per 1,000 persons living, as compared with 1.50, the rate rate in the first quarters of the five preceding years, and with 2.02, the average rate in the 33 large towns. Measles was the most prevalent and the most fatal of the zymotic diseases—during the quarter, causing 57 deaths. Diphtheria caused 21 deaths, corresponding to a death-rate of 0.43 per 1,000, as compared with 0.42 per 1,000, the average rate in the 33 large towns.

During the second quarter of the year the total number of deaths registered was 719, corresponding to an annual death-rate of 14.8 per 1,000, as compared with 14.0, the average rate in the second quarter of the five preceding years, and with 18.7, the average rate in the large towns. The death-rates in the large towns in the second quarter of the year ranged from 13.8 in Birkenhead, 13.9 in Croydon, 14.2 in West Ham, 14.6 in Burnley, and 14.8 in Cardiff, to 22.6 in Plymouth, 23.0 in Wolverhampton, 23.6 in Salford, and 25.1 in Liverpool and in Manchester.

The deaths from the chief zymotic diseases during the second quarter were 141, corresponding to an annual rate of 2.90 per 1,000, as compared with 1.65, the rate in the second quarters of the five preceding years, and with 1.95, the average rate in the 33 large towns. In this quarter Measles was excessively prevalent and fatal, 96 deaths being registered from this disease. The mortality from Measles corresponded to an annual death-rate of 1.98 per 1,000. In the large towns the rate averaged 0.66 per 1,000.

During the third quarter of the year 611 deaths were registered, corresponding to an annual death-rate of 12.5 per 1,000, as compared with 18.6, the average rate in the large towns, and with 17.1, the average rate in the third quarters of the five preceding years. In the large towns the general death-rate in the third quarter ranged from 12.5 in Cardiff, 12.6 in Bradford, 13.2 in Halifax, and 13.3 in Croydon, to 22.3 in Manchester, 23.3 in Preston, 23.9 in Salford, 24.5 in Liverpool, and 24.7 in Sheffield.

The deaths from the chief zymotic diseases amounted to 112, corresponding to an annual death-rate of 2.51 per 1,000, as compared with 3.92, the average rate in the third quarters of the five preceding years. Nine deaths were registered from Measles, as compared with 96 in the previous quarter. Of the 112 deaths from zymotic diseases 62 were due to Diarrhea, as compared with 150 in the third quarter of 1899. Of the 62 deaths from this disease 55 occurred amongst children under one year of age, and of these 40 per cent. were under three months of age.

The deaths from the strict specials destined at 15 or 1,000, as compared with 150 in the strict of t

In the fourth quarter of the year 585 deaths were registered from all causes, giving an annual death-rate of 12·2 per 1,000, as compared with 17·5, the rate in the 33 large towns, and with 15·8, the average rate in the five preceding fourth quarters. The death-rates in the large towns ranged from 12·1 per 1,000 in Cardiff, 12·3 in Croydon, 13·0 in Norwich, and 13·7 in West Ham, to 20·1 in Gateshead, 21·7 in Liverpool, 22·0 in Manchester, and 23·1 in Salford. The deaths from the principal zymotic diseases were 49 in number, equal to an annual rate of 1·00 per 1,000, as compared with 1·75, the rate in the fourth quarters of the five preceding years, and with 1·87, the rate in the 33 large towns.