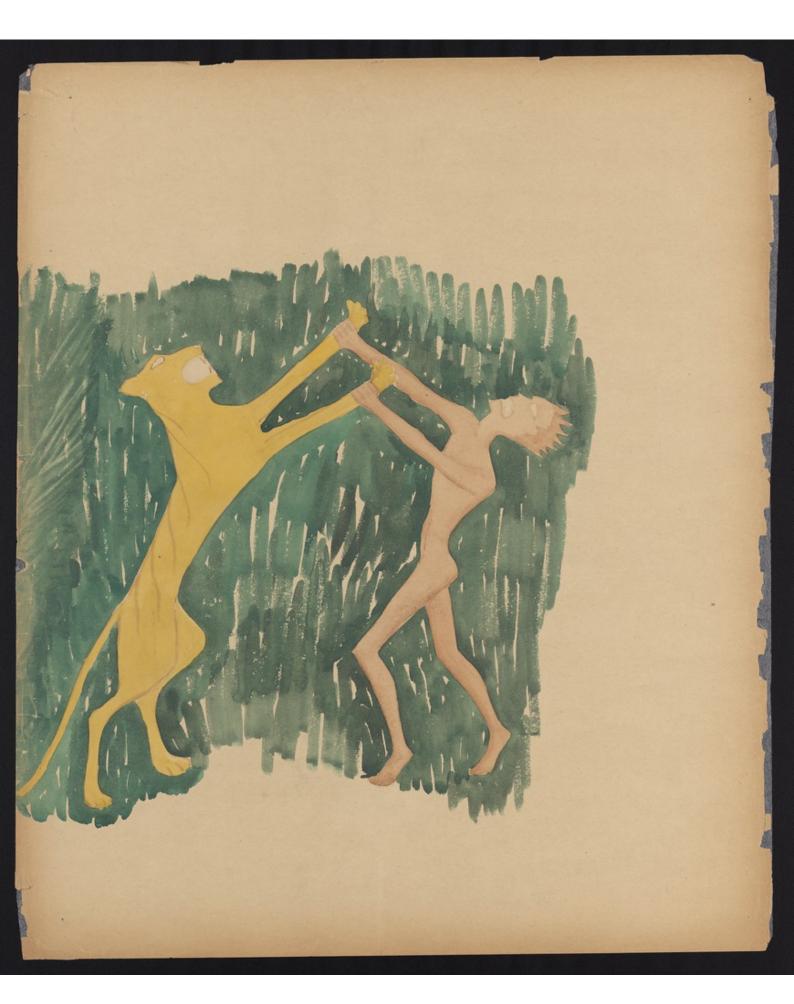

# A naked man wrestling with a tiger. Watercolour by M. Bishop, 1957.

#### **Contributors**

Bishop, Mary, active approximately 1955-1975. Netherne Hospital.

## **Publication/Creation**

[Netherne, Surrey], 9.10.57 [9 October 1957]

### **Persistent URL**

https://wellcomecollection.org/works/w7cag8ph

## License and attribution

Conditions of use: it is possible this item is protected by copyright and/or related rights. You are free to use this item in any way that is permitted by the copyright and related rights legislation that applies to your use. For other uses you need to obtain permission from the rights-holder(s).





T 128. 364

Brento P.