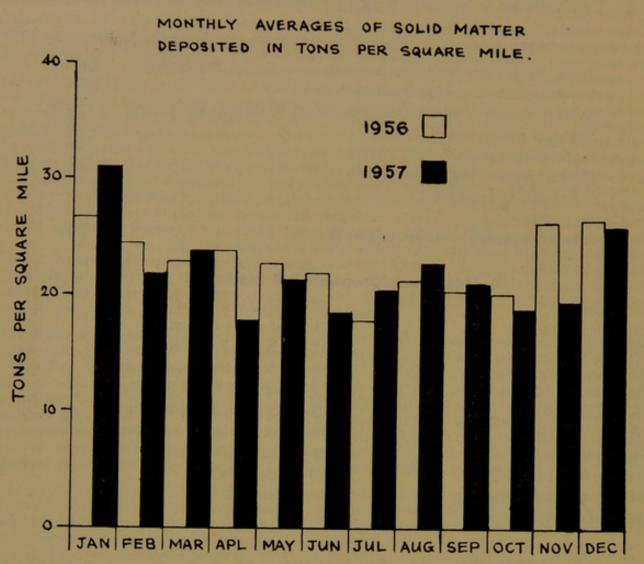

tment         | Electricity Department           |
|---------------------------|----------------------------------|
| 1—Ormeau Avenue           | 11—Sydenham Airport              |
| 2—Blythe Street           | 12-McNeill's Sub-Station         |
| 3—City Cemetery           | 13—Main Central Sub-Station      |
| 4—North Howard Street     | 14—Skegoneill Street Sub-Station |
| 5—Tennent Street          | 15—Sydenham Pumping Station      |
| 6—York Road Station       | 16—Mountpottinger Sub-Station    |
| 7—Bryson Street           | 17—East Bridge Street            |
| 8-Station Street (U.T.A.) | 18—Victoria Works                |
| 9—Musgrave Channel Road   | 19—Thompson Dock                 |
| 10-Ravenscroft Avenue     |                                  |

# **Deposit Gauges**

# GRAPH 1



Solid matter deposited in tons per square mile at collecting stations during 1957—(see also graph 1) TABLE B 13

|                                                                                               |                                                                                                                    |                                                                                                                                       |                                                                                                                 |                                                                                                                    |