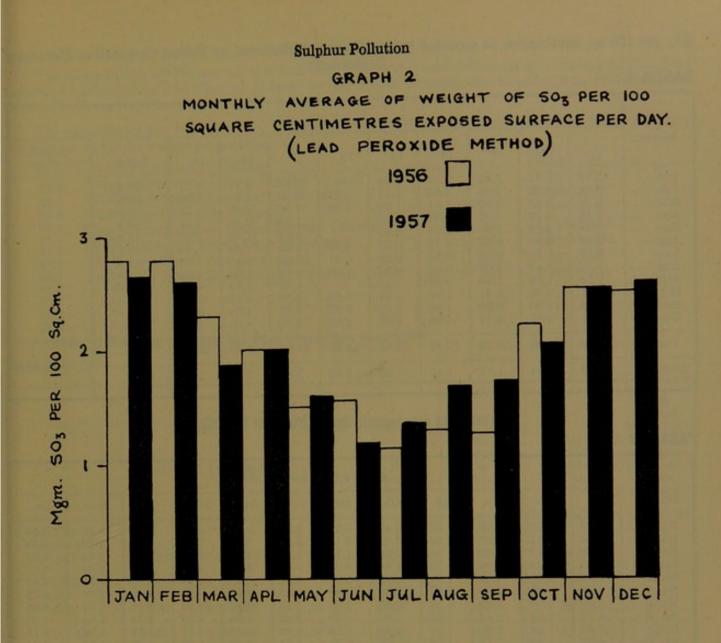

| 19.14                                                                                                                                | 27.58                                                                                                              | 27.37                                                                                                              | 13.59                                                                                                              |                                                                                                                                            |                                                                                                                                |



Sulphur determination by the lead-peroxide method at the ten stations during 1957—(see also graph 2

TABLE B 14

|                    | STATIONS          |                   |                     |                   |                     |                                                                              |                                                                              |                                                                              |                                                                              |                     |                         |                      |
|--------------------|-------------------|-------------------|---------------------|-------------------|---------------------|---------------------------------------------