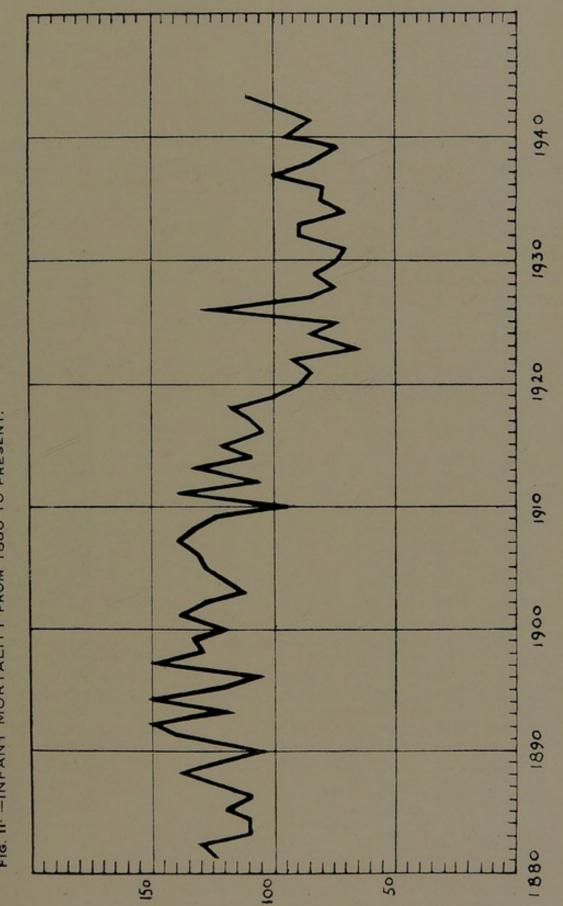

#### My LORD MAYOR AND GENTLEMEN,

I present herewith my Annual Report for 1943. The tuberculosis death rate shows a slight increase (1.68 per 1,000 as compared with 1.57 in 1942) which was made up almost entirely of deaths from non-pulmonary tuberculosis. There has been a rather sharp increase in the infant mortality rate from 100 to 113 which, on investigation, was found to be due mainly to an increase in the number of deaths from prematurity. These two factors are discussed in the text. The general death rate was 16.5 as compared with 15.9 in 1942, this increase being almost entirely due to the two factors above. Once again the city has been completely free from typhoid fever, this marking the first occasion in our records in which for two successive years there were no cases of this disease. Maternal mortality also reached a low record, the figure being 1.6 per 1,000 (as compared with 1.7 in 1942, the previous lowest figure). The results of the bacteriological examinations of the water supply were the best so far recorded. The standard aimed at is 100 c. c's. free from B. Coli, this was attained in no less than 99.2 per cent. of the samples submitted.