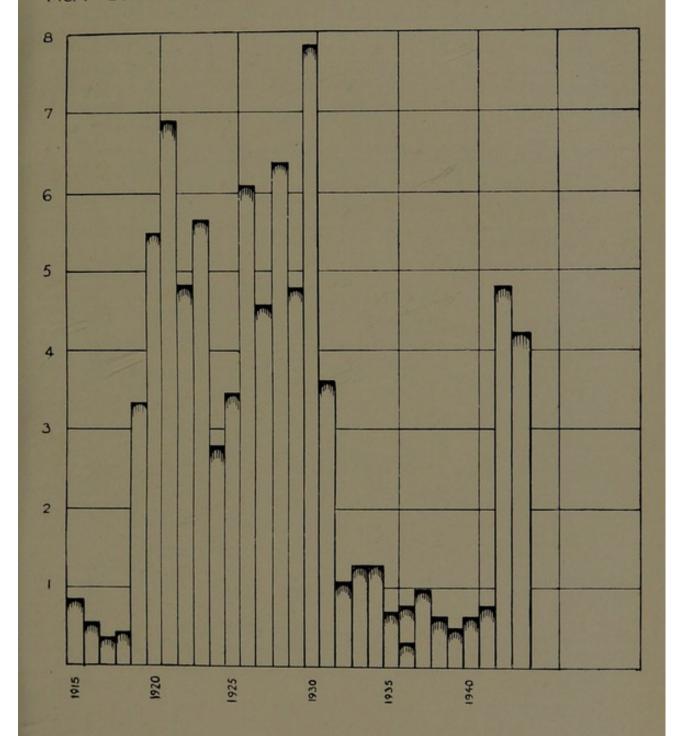

umber there has not been a single death. Meanwhile the toll of deaths of non-immunised from diphtheria. children has, during this period, mounted to the formidable total of 256. In view of the fact that no less than 37 of these deaths occured during the past two years it seems clear that the question of compulsory immunisation has become more important than ever. It is obvious that a great many people will not avail of the services placed at their disposal unless faced by an acute emergency and that, even under such circumstances, quite a large proportion will not take the trouble to have their children protected. Hence the lamentable record of mounting deaths from diphtheria.

\* These Regulations are now revoked and replaced by the Public Health (Infectious Diseases) Regulations, 1941.



## FIG. I -DIPHTHERIA. INCIDENCE (PER 1.000 POPULATION) FROM 1915.



In the following table the age-incidence and deaths from diphtheria are analysed. In last year's report I adverted to the large number of adults and older adolescents who had been affected. This feature was reproduced in the year now under review with the difference that it was even more marked than in the previous year. The number of cases in the 10-15 years group (61) represented an increase from 15 per cent. of the total cases in 1942 to 18.5 per cent. in 1943. The proportion in 15-25 years group showed an even more marked increase, from 8 per cent. to 18 per cent. while the number over 25 years (30 cases) had increased from 6 to 9.2 per cent. of the total. The total number of cases over 15 years was no less than 90