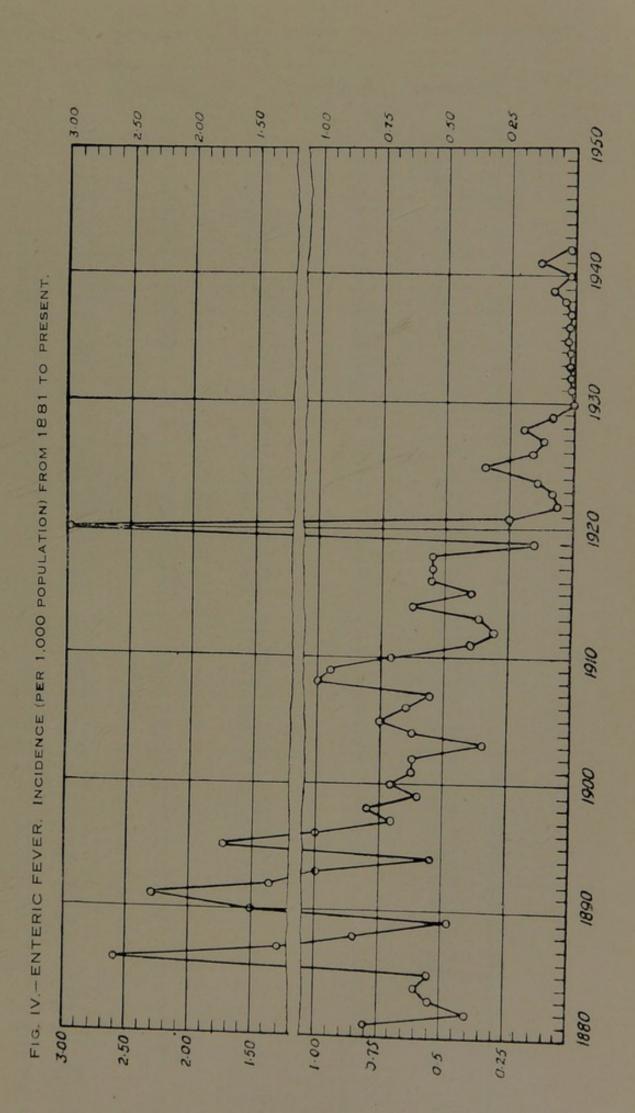

#### MY LORD MAYOR AND GENTLEMEN,

I present herewith my Annual Report for the year 1942. There was an appreciable increase in the mortality from tuberculosis and in infantile mortality during the year. The various factors concerned are discussed in the text. The general death rate, however, was slightly reduced in comparison with 1941. There was a sharp epidemic of diphtheria, associated with a low fatality rate. Maternal mortality was 1.7 per 1,000 which was the lowest during the period over which these figures have been collected. The city was entirely free from Typhoid fever during the year.