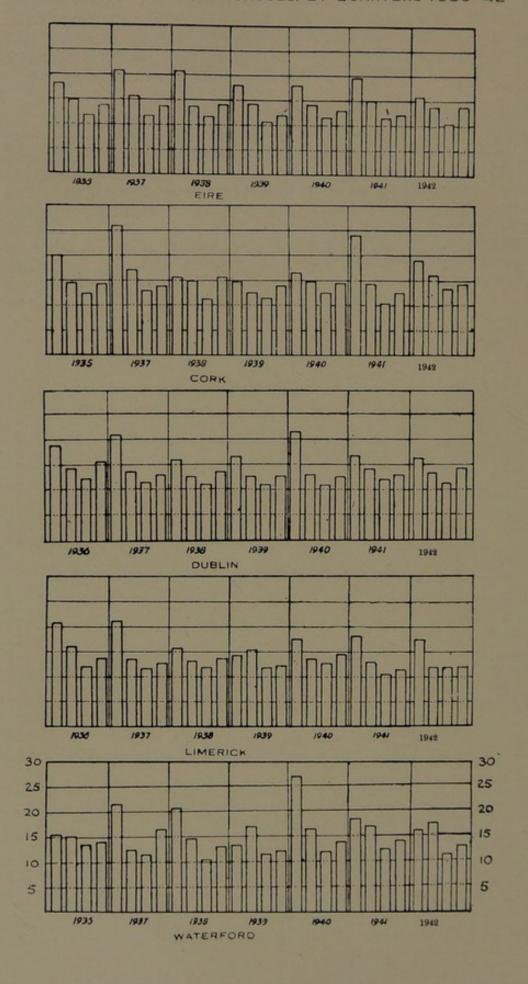

ere was a substantial increase in the number of deaths from pulmonary tuberculosis (which will be discussed in the appropriate section). There were increases also in deaths from heart disease, cancer, enteritis and lobar pneumonia. Deaths from such conditions exhibit a marked tendency towards fluctuation although in the case of the last named a striking reduction became apparent in 1940 and was maintained in 1941. Allusion has been made to this reduction in previous reports in which it was suggested that the introduction of the sulphonamide drugs had played a decisive part in effecting the reductions. The increase in deaths from pneumonia in 1942 was quite sharp (from 17 to 27) and it is difficult to assign a definite cause for it.



FIG. I. - DEATH RATE (ALL CAUSES) BY QUARTERS 1936-42



Table 2.—Deaths and Death-Rates (all Causes) by Quarters 1936 to 1942

|           | Table 2                | . Deaths t                          |                                    | -Itales (a                         |                                    | 2) 2                               |                                    |                                     |
|-----------|------------------------|-------------------------------------|------------------------------------|------------------------------------|------------------------------------|------------------------------------|------------------------------------|-------------------------------------|
| TORD      | Rate<br>per<br>1,000   | 15.3<br>14.9<br>13.7<br>13.9        | 21.3<br>12.2<br>11.4<br>16.4       | 20.6<br>14.7<