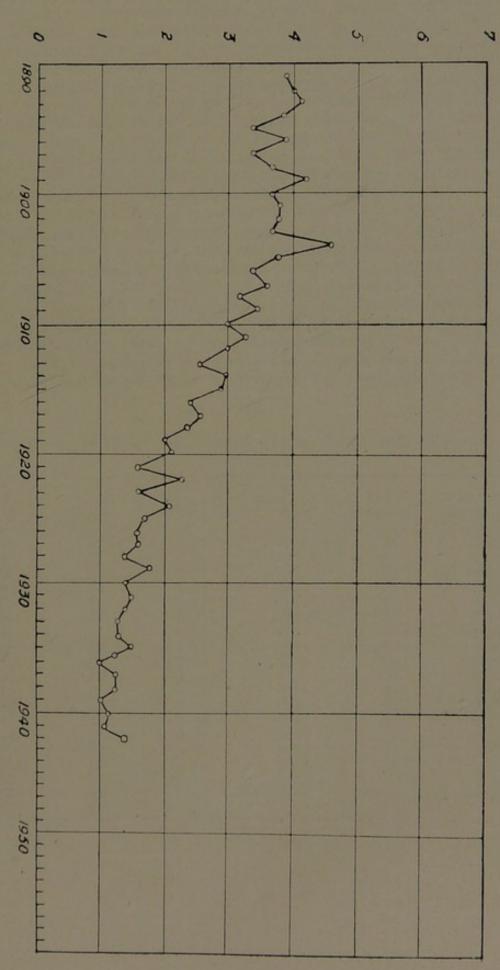

#### MY LORD MAYOR AND GENTLEMEN,

I present herewith my Annual Report for the year 1942. There was an appreciable increase in the mortality from tuberculosis and in infantile mortality during the year. The various factors concerned are discussed in the text. The general death rate, however, was slightly reduced in comparison with 1941. There was a sharp epidemic of diphtheria, associated with a low fatality rate. Maternal mortality was 1.7 per 1,000 which was the lowest during the period over which these figures have been collected. The city was entirely free from Typhoid fever during the year.