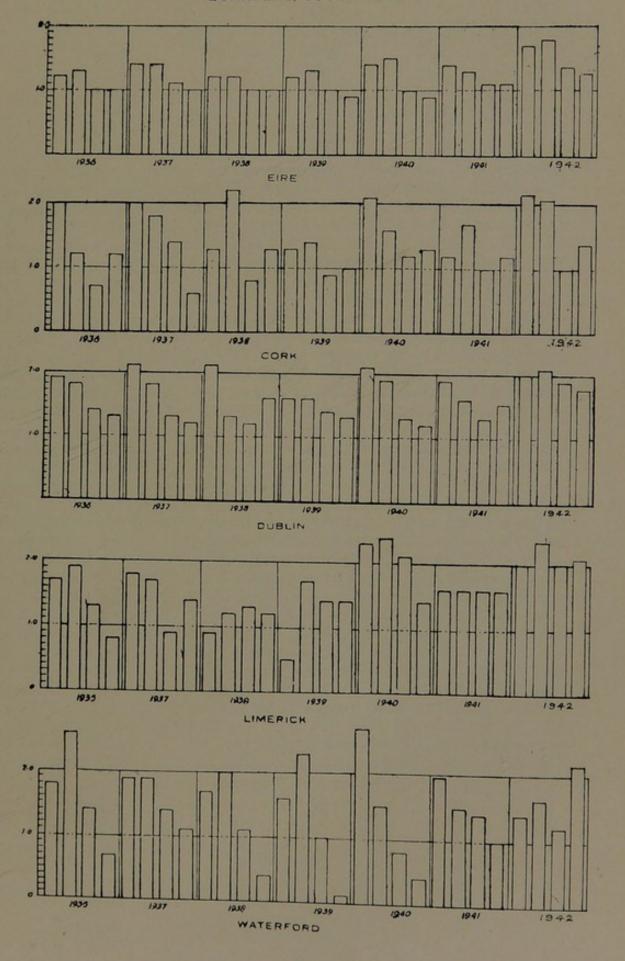

#### MY LORD MAYOR AND GENTLEMEN,

I present herewith my Annual Report for the year 1942. There was an appreciable increase in the mortality from tuberculosis and in infantile mortality during the year. The various factors concerned are discussed in the text. The general death rate, however, was slightly reduced in comparison with 1941. There was a sharp epidemic of diphtheria, associated with a low fatality rate. Maternal mortality was 1.7 per 1,000 which was the lowest during the period over which these figures have been collected. The city was entirely free from Typhoid fever during the year.