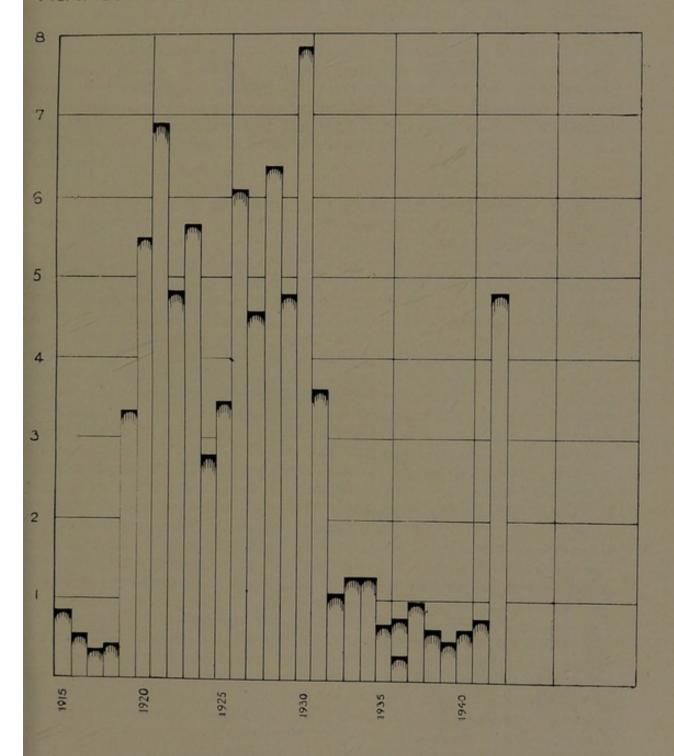

lent as some of those reported in former years but, nevertheless, it has been of definitely major dimensions. The total number of reported cases amounted to 372 (compared with an average of 58 for the previous five years). The largest number recorded cases was in 1930, when 627 were reported. The complete record of cases is set out in Table 12 from which it will be noted that, apart from the year just referred to, there were six occasions on which the total for this year was definitely exceeded. It shows also the genesis of increased incidence of the disease in this area commencing in the year 1919 and

<sup>\*</sup> These Regulations are now revoked and replaced by the Public Health (Infectious Diseases) Regulations, 1941.

FIG. II-DIPHTHERIA. INCIDENCE (PER 1.000 POPULATION) FROM 1915.





lasting with varying degrees of intensity until the end of 1931 when, it has been assumed, the effects of immunisation began to become operative. In addition to fluctuations in incidence this table too reveals the fluctuations in virulence. These variations have been quite marked. The highest fatality rate was in 1902 when it reached the figure of 50 per cent, but that was very shortly after the introduction of anti-toxin when, possibly, its administration was not properly understood and, besides, the actual number of cases was very small (a total of eight). In more recent times, we note, a fatality rate of 32 per cent in 1936 among 25 cases. Perhaps the worst year was 1920 when 60 out of 428 cases died yielding a rate of 14 per cent, while 1934 with 109 cases and 25 deaths also stands