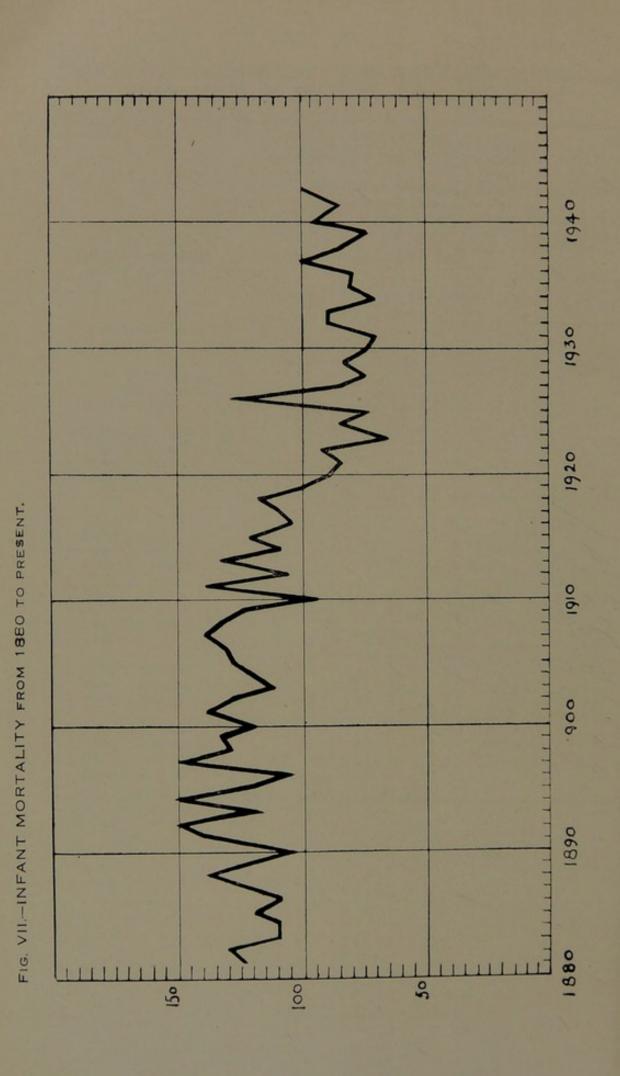

#### MY LORD MAYOR AND GENTLEMEN,

I present herewith my Annual Report for the year 1942. There was an appreciable increase in the mortality from tuberculosis and in infantile mortality during the year. The various factors concerned are discussed in the text. The general death rate, however, was slightly reduced in comparison with 1941. There was a sharp epidemic of diphtheria, associated with a low fatality rate. Maternal mortality was 1.7 per 1,000 which was the lowest during the period over which these figures have been collected. The city was entirely free from Typhoid fever during the year.