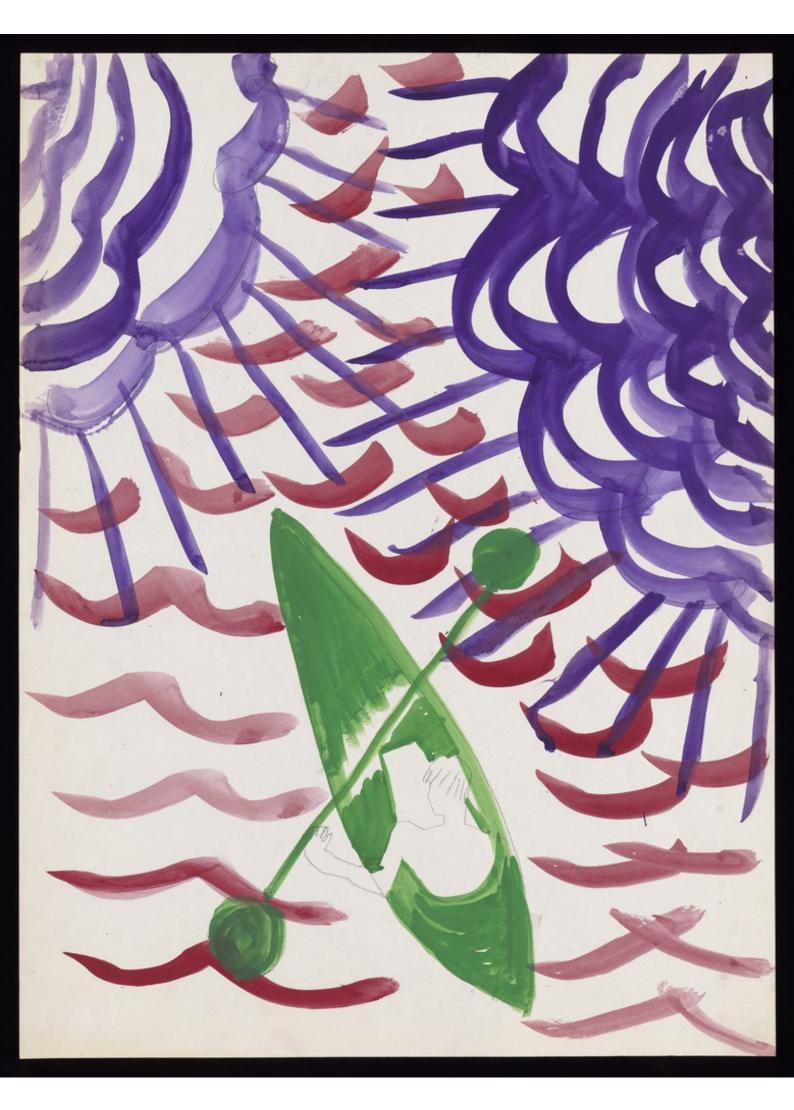

A person in a green canoe paddling on red waves under purple clouds. Watercolour by M. Bishop, 1969.