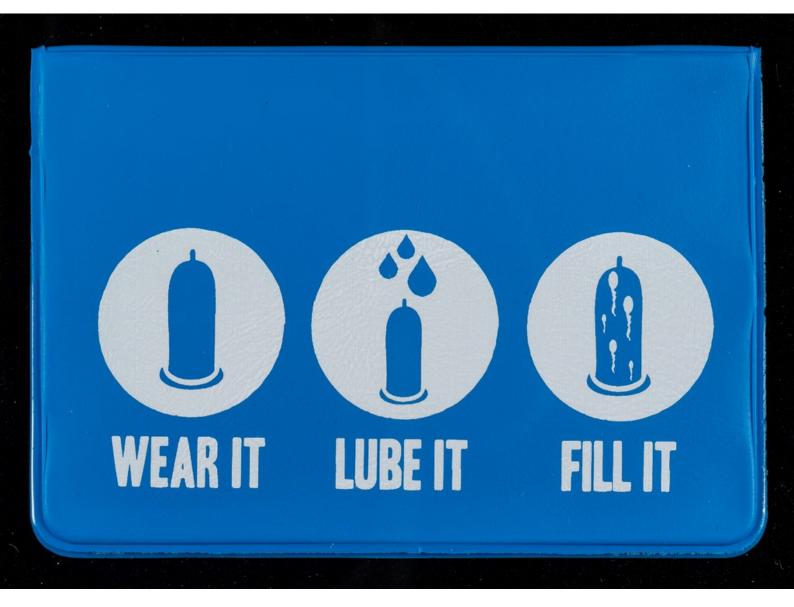

Wear it, lube it, fill it : for more on good condom use, visit www.chapsonline.org.uk/getiton / this campaign is funded by CHAPS.

# FOR MORE ON GOOD CONDOM USE, VISIT www.chapsonline.org.uk/getiton

This campaign is funded by Chaps