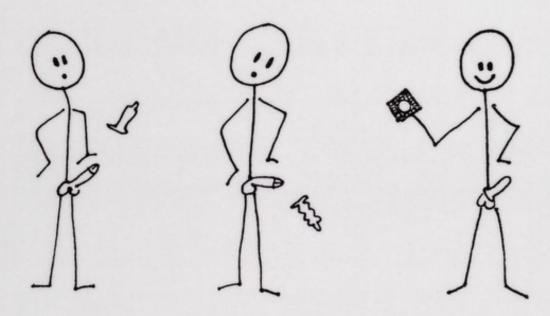

Slip on a condom that won't slip off: standard thickness condoms are available in a range of sizes and can protect you and your partner from HIV / GMFA, London's Gay Men's HIV Prevention Partnership.

# Slip on a condom that won't slip off

Standard thickness condoms are available in a range of sizes and can protect you and your partner from HIV. Find a condom that fits you and doesn't slip off. Use loads of silicone or water-based lube on the outside of the condom. Lube under the condom also makes it more likely that it will slip off.

We recommend that gay men use condoms with a kitemark. Avoid condoms with spermicidal lubricants, such as Nonoxynol 9, as they can cause irritation. Boxes of strong, regular, extra large and trim condoms are available at low prices from Freedoms. Call 020 7530 3941 or order online at www.freedoms-shop.com