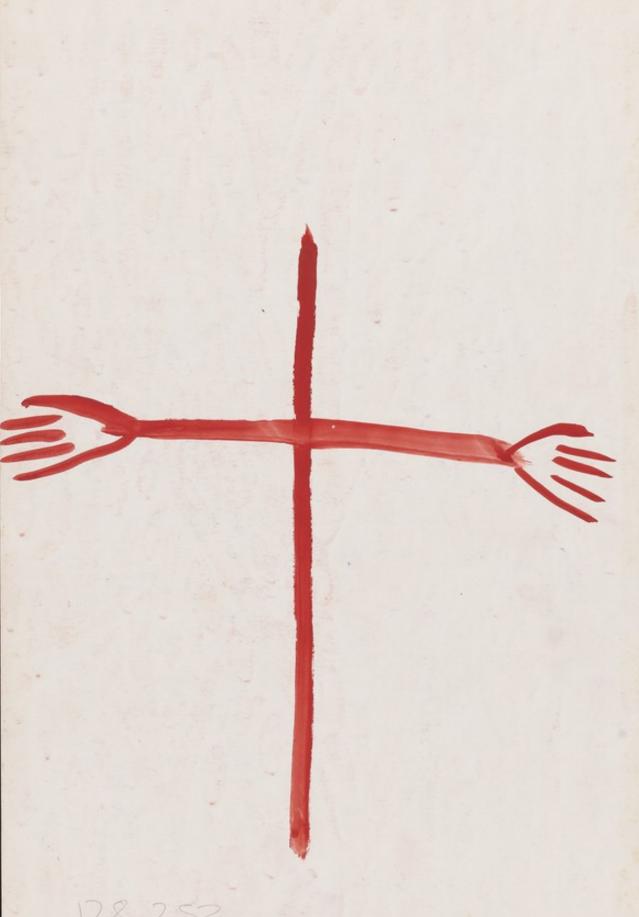

A cross with human hands at the ends of the crossbar. Watercolour by M. Bishop, 1972.