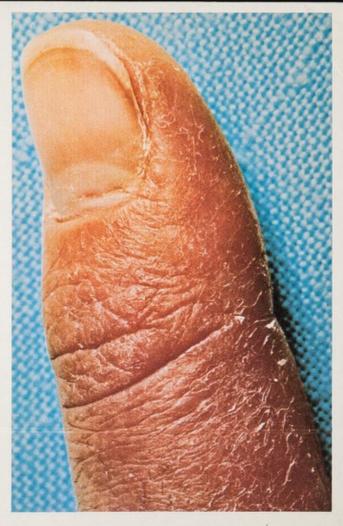

## A simple case for low-cost Betnovate Cream

Below left : contact dermatitis of three months' duration in a 17-year-old girl. Below right : a good response after seven days' treatment with Betnovate Cream occluded at night.