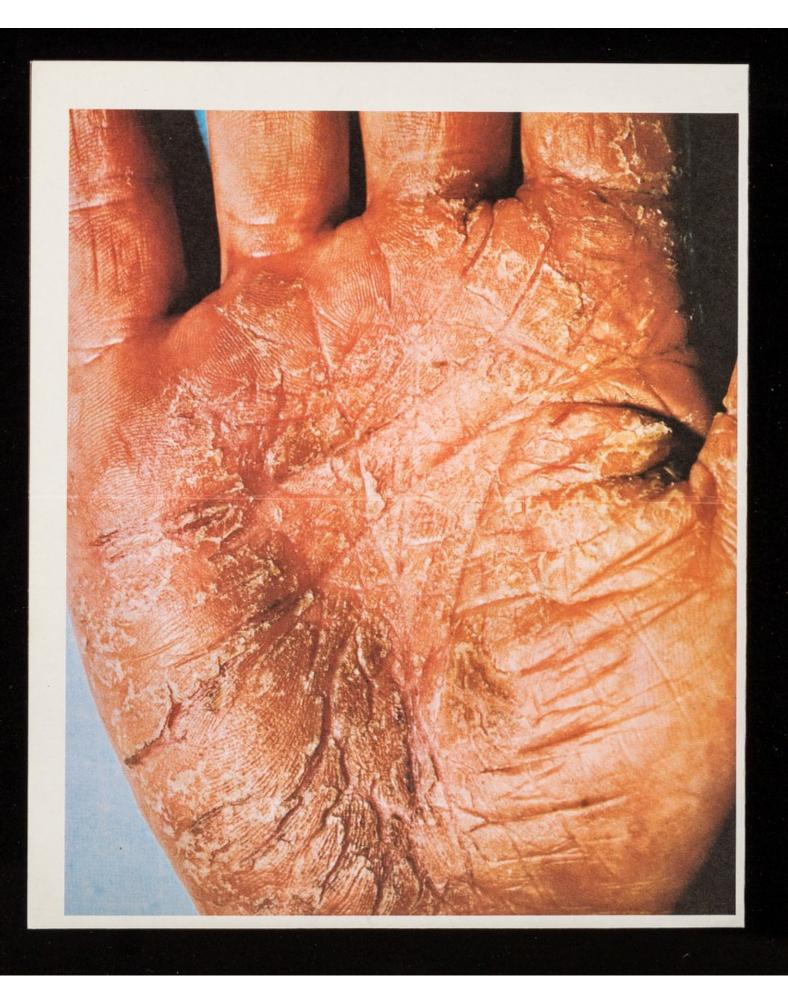

## A simple case for low-cost Betnovate Ointment

Top left : constitutional eczema of six months' duration after treatment for one week with Betnovate Ointment twice daily.

Bottom left : excellent progress after a further three weeks' treatment with Betnovate Ointment.