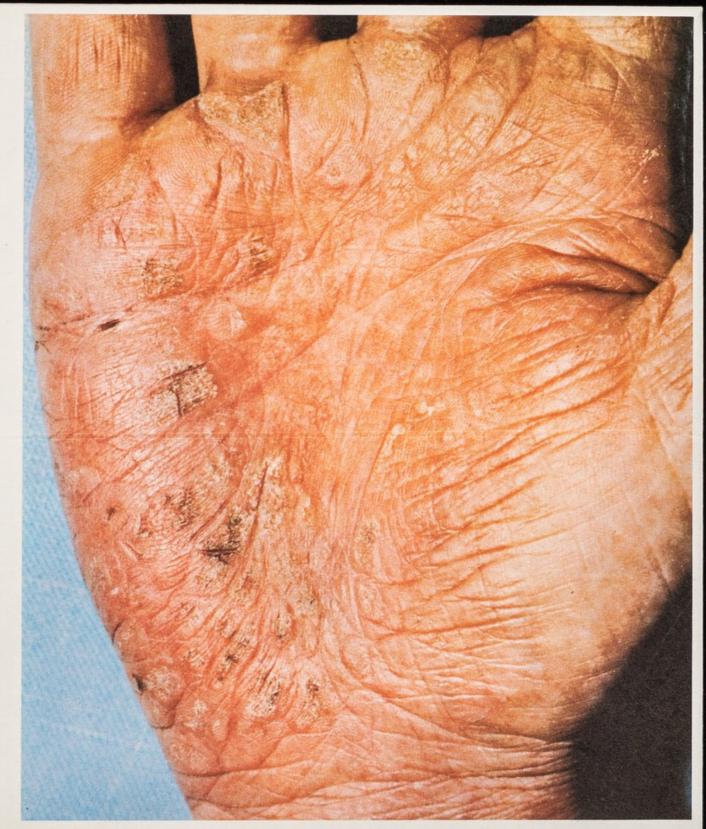

## A simple case for low-cost Betnovate Ointment

Top left : constitutional eczema of six months' duration after treatment for one week with Betnovate Ointment twice daily.

Bottom left : excellent progress after a further three weeks' treatment with Betnovate Ointment.