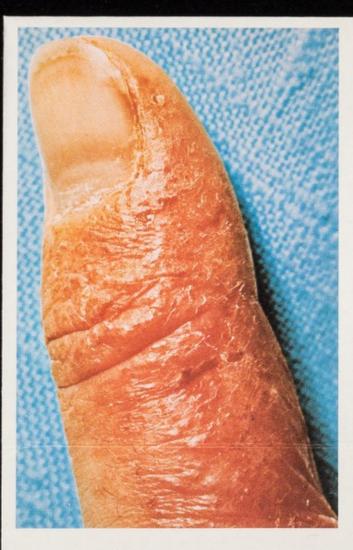

## A simple case for low-cost Betnovate Cream

Below left : contact dermatitis of three months' duration in a 17-year-old girl. Below right : a good response after seven days' treatment with Betnovate Cream occluded at night.