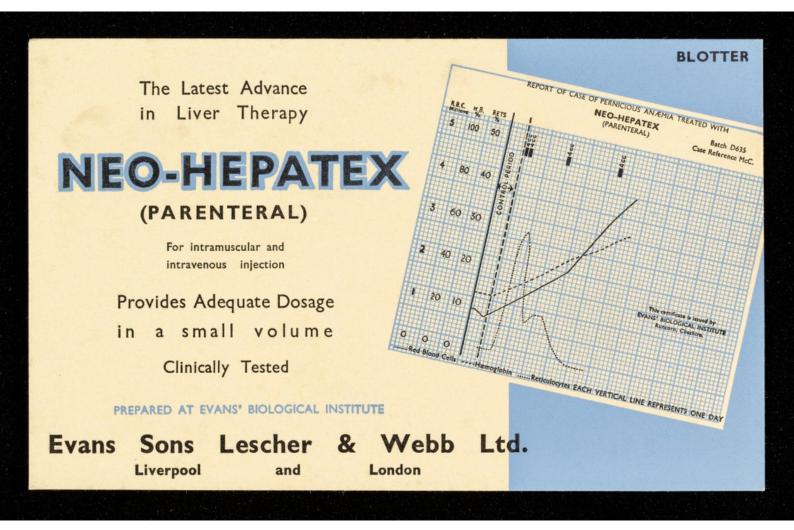

# The latest advance in liver therapy : Neo-Hepatex (parenteral).

## Contributors

Evans Sons, Lescher & Webb, Limited

### **Publication/Creation**

[between 1910 and 1929?]

#### **Persistent URL**

https://wellcomecollection.org/works/mwr5mezc

#### License and attribution

Conditions of use: it is possible this item is protected by copyright and/or related rights. You are free to use this item in any way that is permitted by the copyright and related rights legislation that applies to your use. For other uses you need to obtain permission from the rights-holder(s).



Wellcome Collection 183 Euston Road London NW1 2BE UK T +44 (0)20 7611 8722 E library@wellcomecollection.org https://wellcomecollection.org