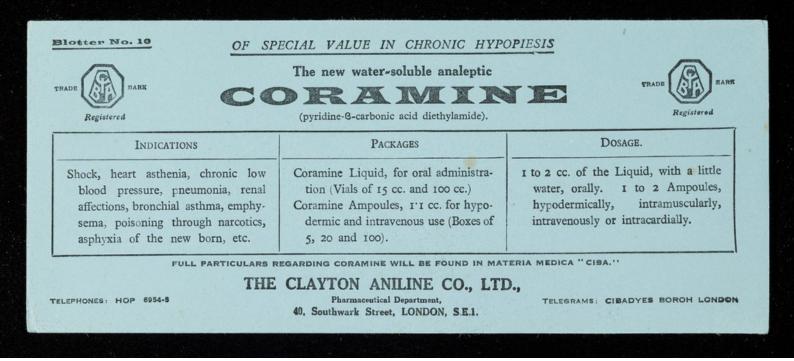

# Of special value in chronic hypopiesis : the new water-soluble analeptic Coramine.

## Contributors

Ciba Laboratories The Clayton Aniline Co., Ltd.

## **Publication/Creation**

[between 1920 and 1929?]

#### **Persistent URL**

https://wellcomecollection.org/works/yw2ar8dx

#### License and attribution

Conditions of use: it is possible this item is protected by copyright and/or related rights. You are free to use this item in any way that is permitted by the copyright and related rights legislation that applies to your use. For other uses you need to obtain permission from the rights-holder(s).



Wellcome Collection 183 Euston Road London NW1 2BE UK T +44 (0)20 7611 8722 E library@wellcomecollection.org https://wellcomecollection.org