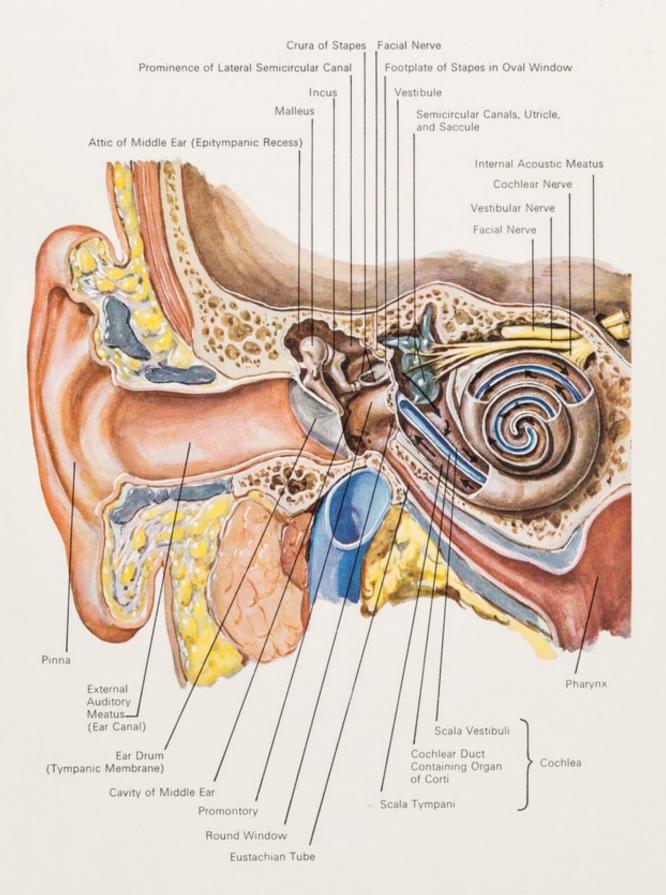

|   |
| *Pneumococcus        | +         | +      | + |
| Salmonella typhi     | +         | +      | + |
| Salmonella paratyphi | +         | +      | + |
| Dysentery bacillus   | +         | +      | + |
| Meningococcus        | +         | +      | + |
| B. pseudodiphtheriae | +         | +      |   |
| B. subtilis          | +         | +      |   |
| Tubercle bacillus    | +         | +      |   |
|                      |           |        |   |

| Complete growth inhibition in appropriate concentration | + | + | + |
|---------------------------------------------------------|---|---|---|
| Considerably decreased growth rate                      | + | + |   |
| Slight growth inhibition                                | + |   |   |

\*Organisms commonly occurring in ear infections