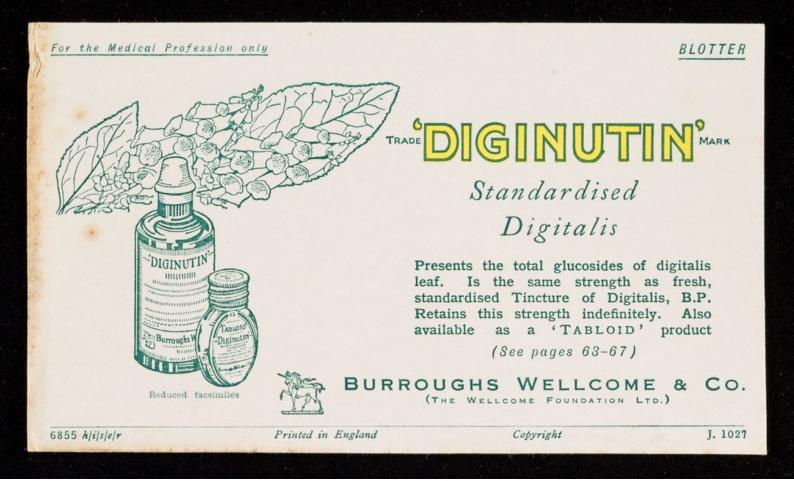

# 'Diginutin' standardised digitalis.

## Contributors

Burroughs Wellcome and Company

## **Publication/Creation**

[between 1947 and 1950?]

#### **Persistent URL**

https://wellcomecollection.org/works/uh7v8u7t

#### License and attribution

Conditions of use: it is possible this item is protected by copyright and/or related rights. You are free to use this item in any way that is permitted by the copyright and related rights legislation that applies to your use. For other uses you need to obtain permission from the rights-holder(s).



Wellcome Collection 183 Euston Road London NW1 2BE UK T +44 (0)20 7611 8722 E library@wellcomecollection.org https://wellcomecollection.org