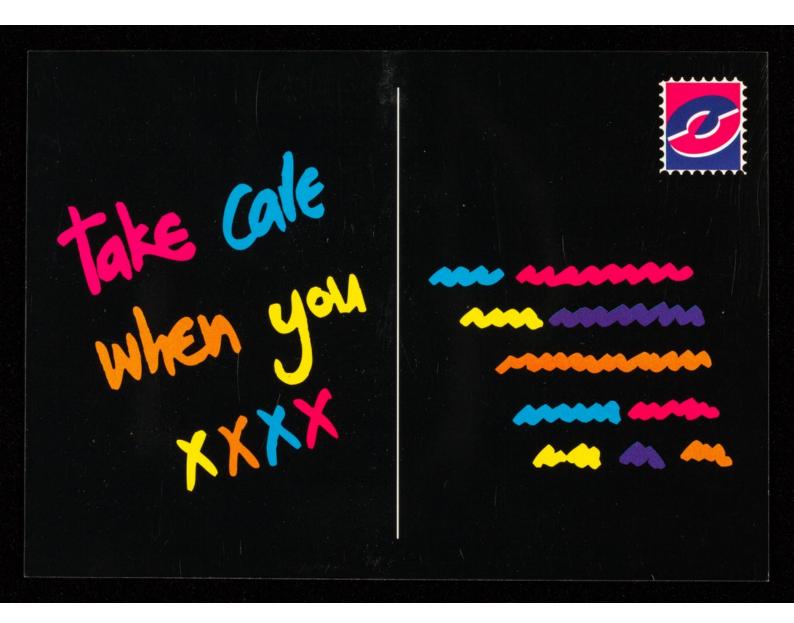

Take care when you xxxx: the Take Care campaign in Lothian: reminding everyone to Take Care with sex.