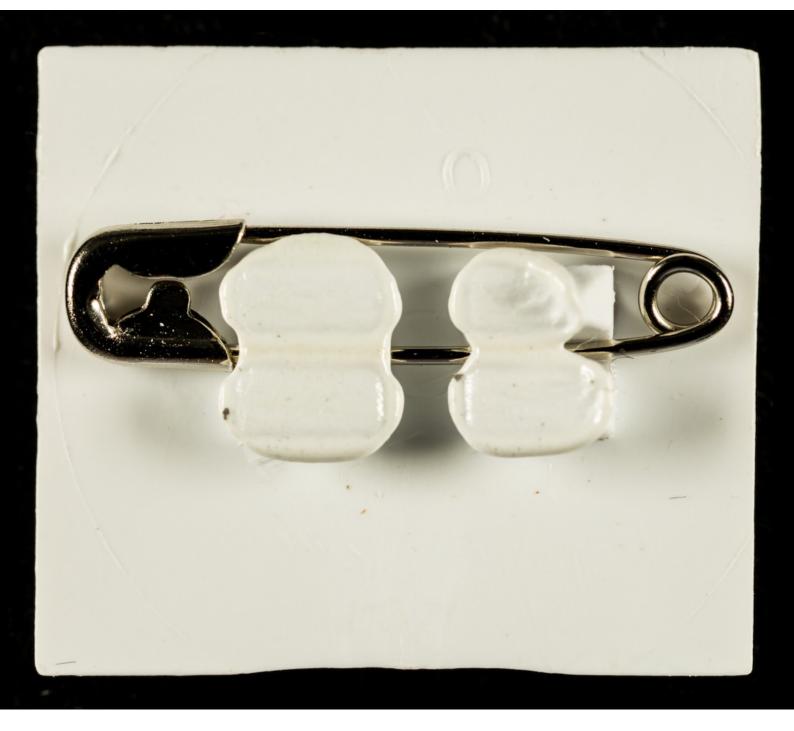

[Rectangular Taking Care campaign symbol plastic badge].

## Contributors

Take Care (Health Campaign) Lothian Health Board