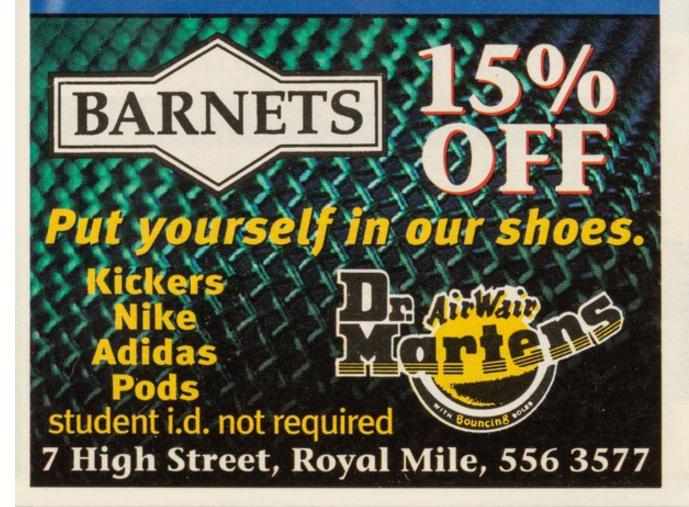

#### Shopping

Ali's Cave
Barnets
Benetton
Bicycle Works
Boots
Brown The
Stationers
Bruntsfield Sports

Company Robertsons Electrical Schuh Supa Snaps Top Shop

WARNING: Keep your SNAPfax in a different part of your wallet/purse - away from your BANK CARDS & DISKS

Valid Sun-Thurs only

100/0 OFF

Valid in any store nationwide • student id not needed

CAT • VANS • PUMA • DIESEL • FILA • CONVERSE KICKERS • DR MARTENS • O'NEILL • AIR WALK • BASE