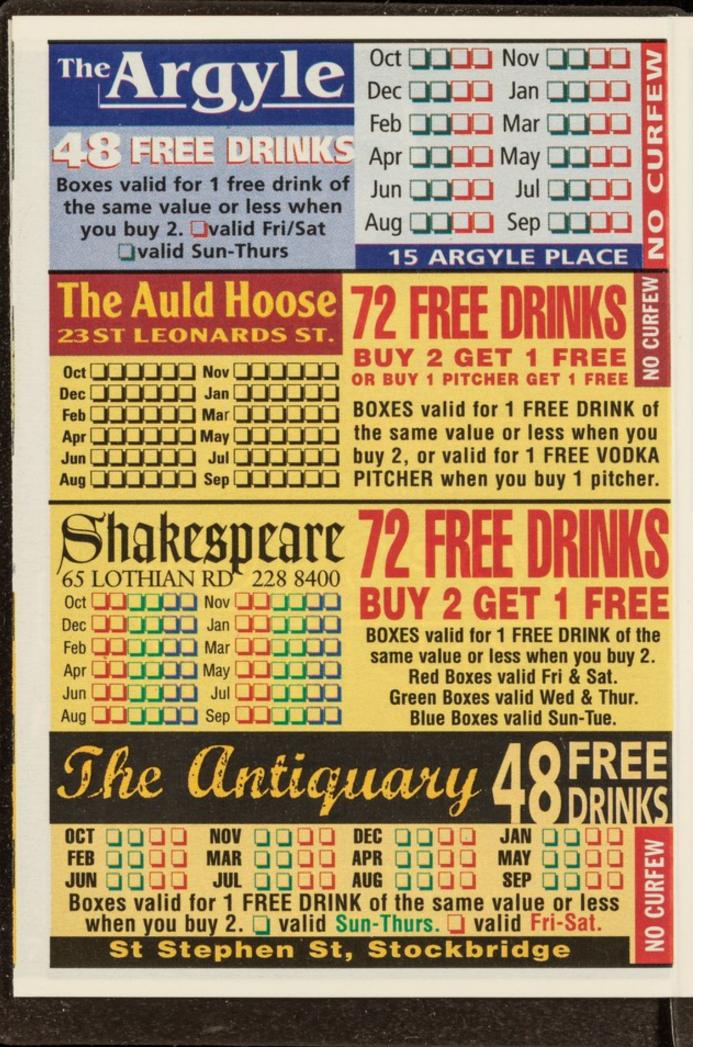

W<A<Y W>E>S>T E<N<D 23 LOTHIAN ROAD

| Jul 🔲 💮 💮                                                                                       |                   | Sep 🔲 🔲 🗆 |  |  |  |
|-------------------------------------------------------------------------------------------------|-------------------|-----------|--|--|--|
| 192 FR                                                                                          | EE DRIN           | KS till 3 |  |  |  |
| Boxes valid for 1 FREE DRINK of the same value or less when you buy 2. Red Boxes valid Fri-Sat. |                   |           |  |  |  |
|                                                                                                 | Boxes valid Sun-T |           |  |  |  |
| Oct 🔲 💮 💮                                                                                       | Nov 🔲 🔲 💮         | Dec 🔲 📗   |  |  |  |
| Jan 🔲 🔲 💮                                                                                       | Feb 🔲 🔲 💮         | Mar 🔲 🔲 🔲 |  |  |  |
| Apr 🔲 💮 💮                                                                                       | May 🔲 🗎 🗎         | Jun 🔲 🗎 🛄 |  |  |  |
| Jul 🔾 🔾 🔾                                                                                       | Aug 🔲 🔲 🗆         | Sep 🔲 🗆 🗆 |  |  |  |

Sep

MON-THUR . TOP DJ SUPPLIED . \*200+ GUESTS NEEDED 226 4224

Feb Mar Mar Jul Julio Aug Julio Sep Julio

Boxes valid for 1 FREE DRINK of the same value or less when you buy 3. walid Sun-Wed. walid Thur-Sat B4 10.30pm. O valid for 1 free main course of the same value or less when you buy 1 main to the value of £3.50 or more & 2 drinks.