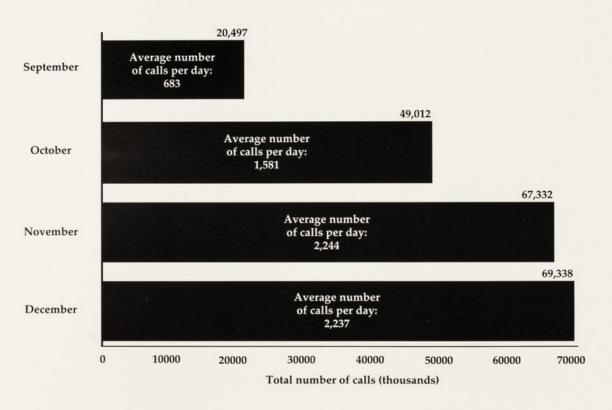

National AIDS hotline calls received : September vs. October vs. November vs. December.

## National AIDS Hotline Calls Received: September vs. October vs. November vs. December