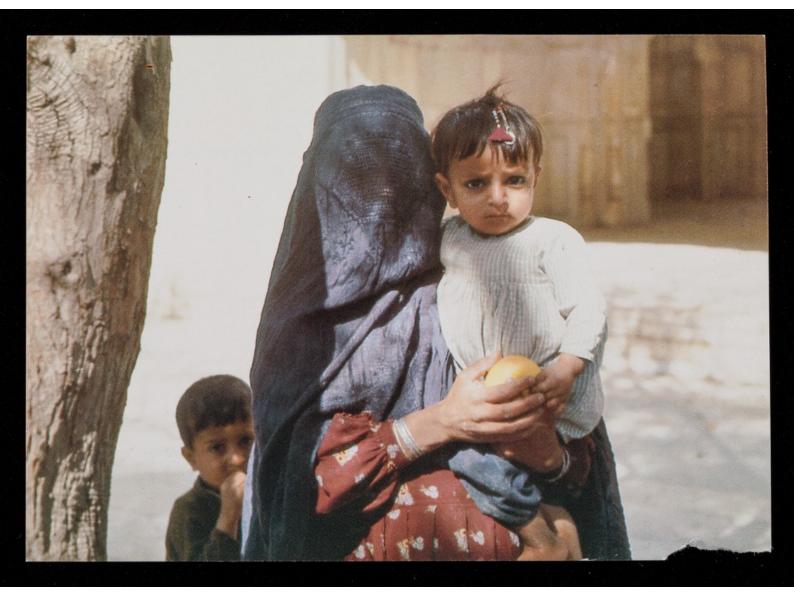

One of the principal routes of transmission of HIV is from a woman with HIV to her baby during pregnancy, birth or breast feeding : 3% of all women attending antenatal clinics in Mumbai (Bombay) are testing HIV positive / NPL, The Naz Project, an HIV/AIDS service for the South Asian, Middle Eastern & North African communities.

One of the principal routes of transmission of HIV is from a woman with HIV to her baby during pregnancy, birth or breast finding. 3% of all women attending antenatal clinics in Mumbai (Bombay) are testing HIV positive.