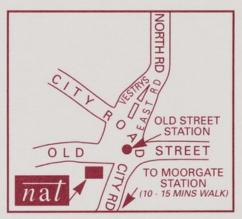

# WE'RE MOVING!

Please note that from Monday 2 September 1996 NAT's new offices will be:

New City Cloisters, 188/196 Old Street, London EC1V 9FR.

TELEPHONE: 0171-814 6767

Fax: 0171-216 0111

INTERNET: (By October 1996): http://www.nat.org.uk/nat/

EMAIL TO: info@nat.org.uk

You can find us by taking Exit 6 as you leave Old Street Station, on the Northern line and Great Northern mainline.

NAT is just past the Shell Garage on the left hand side, and is on the ground floor via the West Wing entrance.