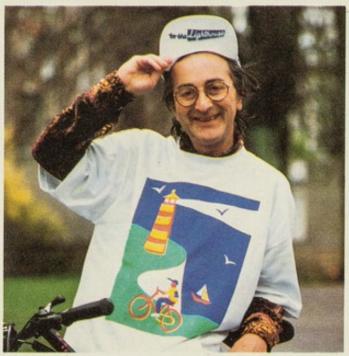

# THE GEAR

Advertise the ride and wear the clothing: cotton T-shirt and Cycling Cap, Lycra Cycling Shorts with padded insert and a Beltbag. We recommend you wear a helmet; and have Trek Micro in Black @ £24.99 (S,M,L) - lightweight but strong with a tough microshell outer layer and 1 year free crash replacement!

TONY ROBINSON MODELLING THIS YEAR'S T-SHIRT