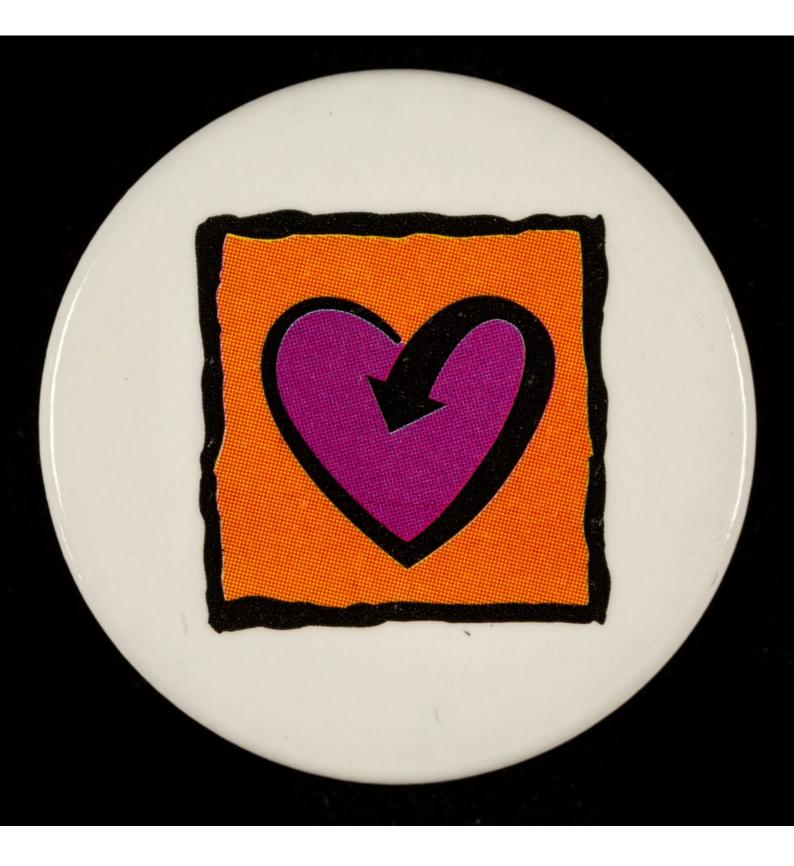

Not suitable for children under 3 years of age - sharp point present : [Terrence Higgins Trust 'heart/arrow' symbol badge : purple heart on orange square].