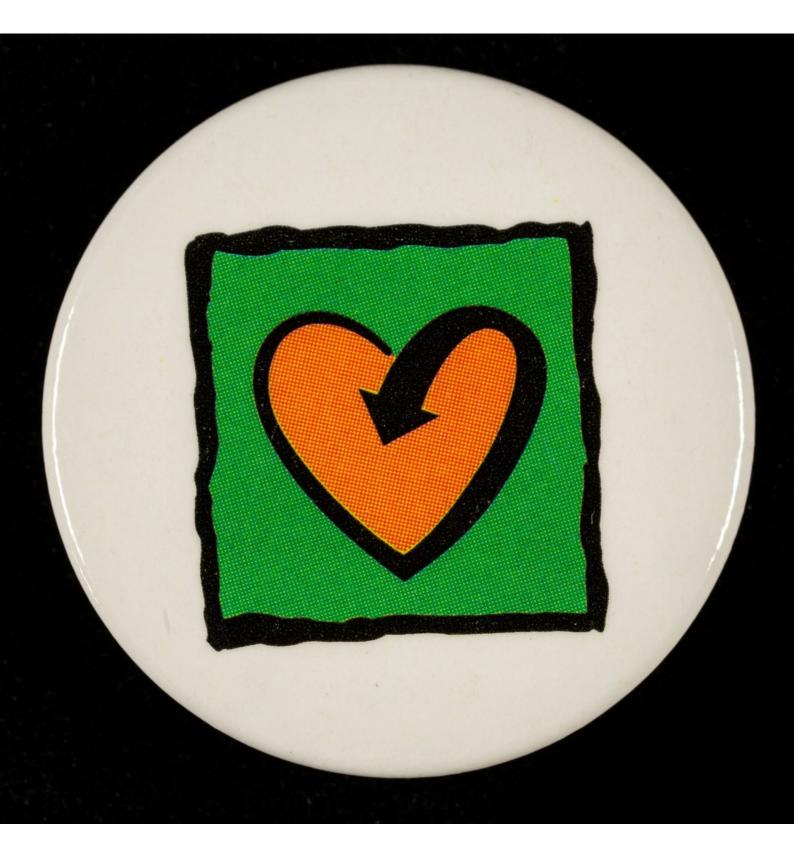

Not suitable for children under 3 years of age - sharp point present : [Terrence Higgins Trust 'heart/arrow' symbol badge : orange heart on green square].

## Contributors

**Terrence Higgins Trust** 