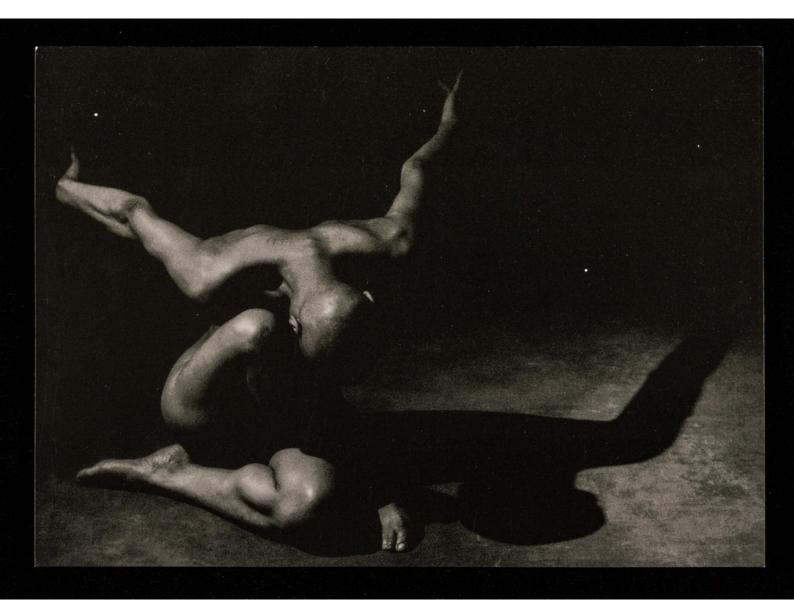

Directorscut : positive : [man kneeling, head paced to his raised right knee, arms streched out behind] / photo: Nick Wright.