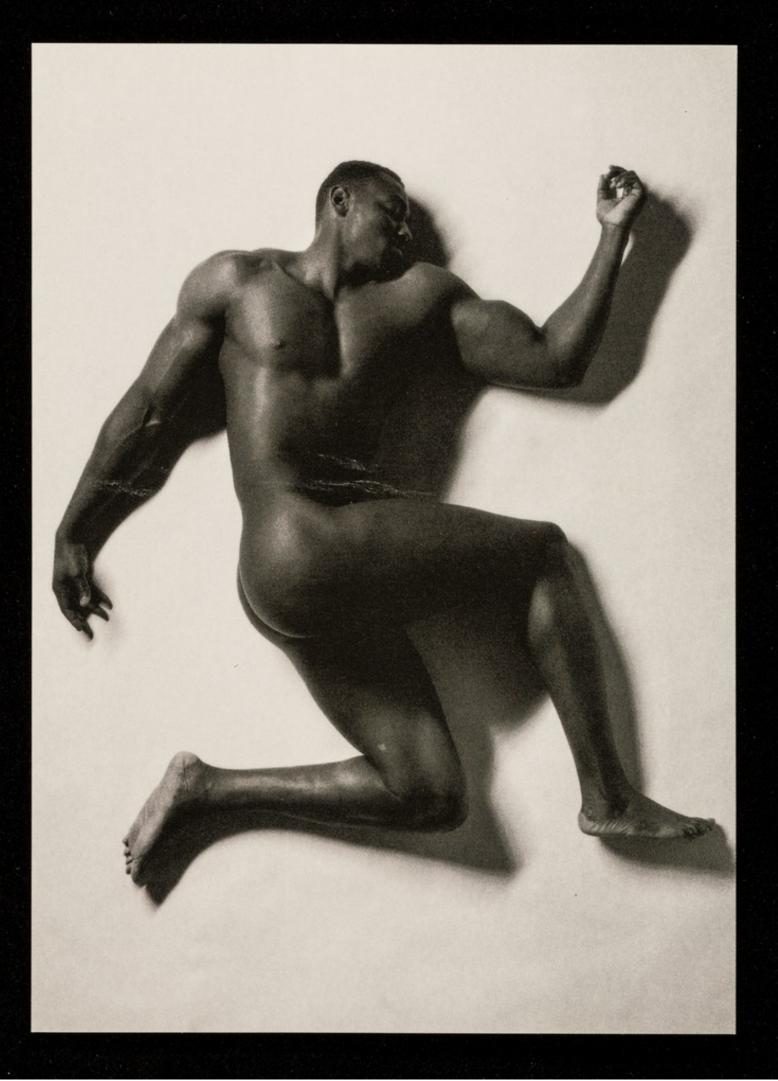

Directorscut: positive: [man's full body in 'jumping' pose on white

background] / photo: Nick Wright.