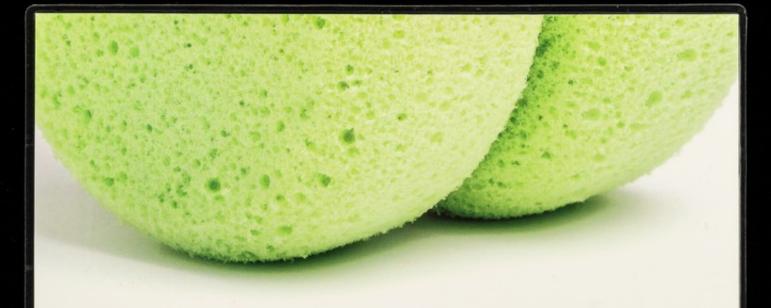

The inside lining of the arse is highly absorbent: It's one of the easiest ways for anything to get directly into the bloodstream. And that includes HIV in infected cum and pre-cum / Terrence Higgins Trust, CHAPS.

Wellcome Collection 183 Euston Road London NW1 2BE UK T +44 (0)20 7611 8722 E library@wellcomecollection.org https://wellcomecollection.org

The inside lining of the arse is highly absorbent. It's one of the easiest ways for anything to get directly into the bloodstream. And that includes HIV in infected cum and pre-cum.