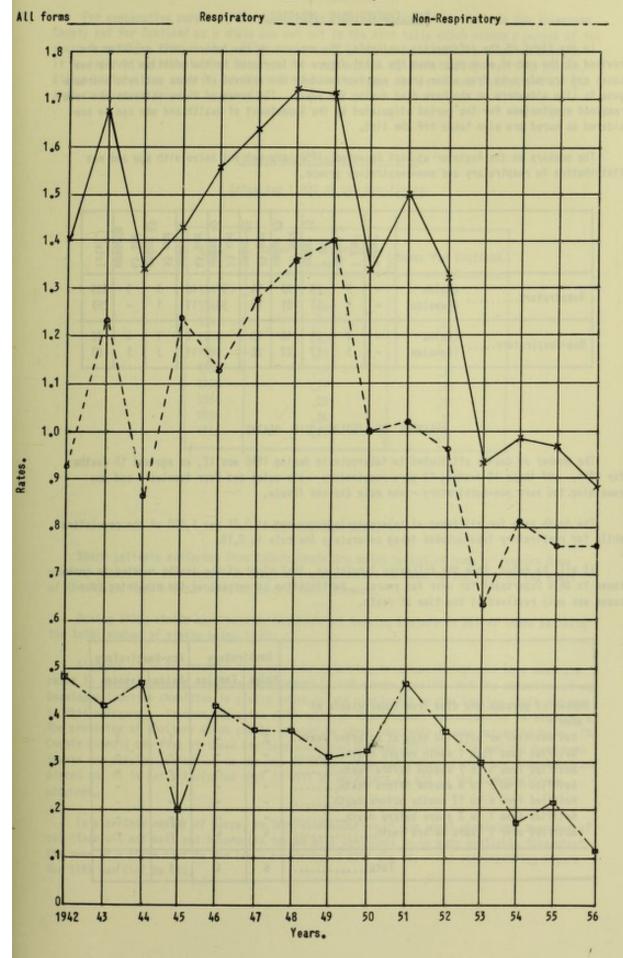

Respiratory and Non-<br>Respiratory(Males<br>(Females. | 107       | 11   | 31    | 43     | 49    | 39     | 55     | 45     | 36                                                         | 17    | 38     | 25     | 28    | 28    | 23   |
| Total                                                  | 32        | 94   | 74    | п      | 88    | 95     | 96     | 98     | 80                                                         | 86    | п      | 54     | 56    | 55    | 5    |
| Incidence Rate per 1,000                               | ,000 1,40 | 1,66 | 1,32  | 1,41   | 1,56  | 1,64   | 1,71   | 1.70   | 1.33                                                       | 1.49  | 1,33   | 76.0   | 66*0  | 76*0  | 0,88 |

# Tuberculosis - Incidence Rates per 1,000 of the Population. Years 1942-1956:



## THE TUBERCULOSIS REGISTER.

In the light of the information available, the numbers on the tuberculosis register are revised at the end of each year when the total figure is increased by the addition of the new cases and transfers—in from other areas and decreased by the removal of those patients who have gone to live elsewhere or who have died during the year. The names of those patients who have remained symptomless for the period stipulated by the Department of Health and who can be considered as cured are also taken off the list.

The numbers on the Register at 31st December, 1956, are set out below with age and sex distribution in respiratory and non-respiratory groups.

|                                 | Under 1 | 1 and<br>under 5 | 5 and<br>under 15 | 15 and<br>under 25 | 25 an