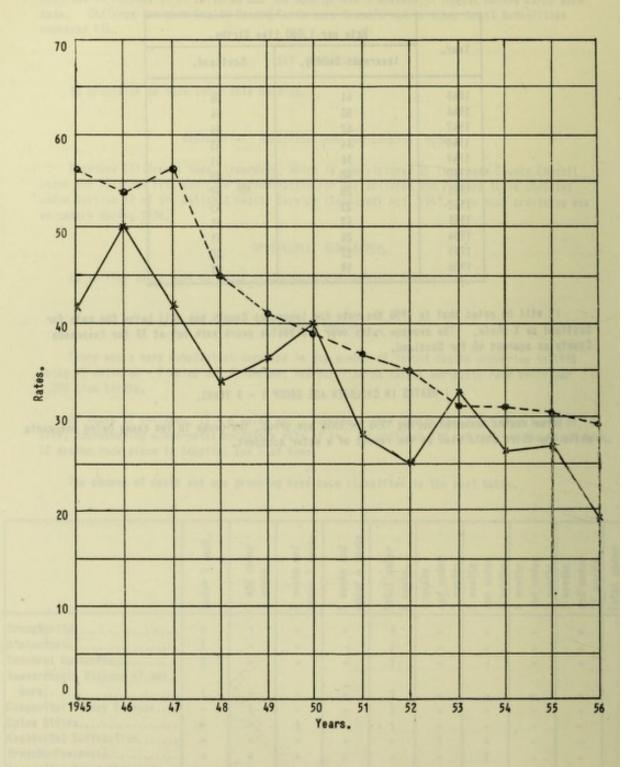

|  |  |
| 952   | 25                          | 35        |  |  |  |  |
| 1953  | 32                          | 31        |  |  |  |  |
| 1954  | 26                          | 31        |  |  |  |  |
| 955   | 27                          | 30        |  |  |  |  |
| 1956  | 19                          | 29        |  |  |  |  |

It will be noted that in 1956 the rate for Inverness County was well below the rate for Scotland as a whole. The average rates over the twelve years work out at 33 for Inverness County as against 40 for Scotland.

### DEATHS IN CHILDREN AGE GROUP 1 - 5 YEARS.

Three deaths occurred during 1956 in this age group, the cause in two cases being pneumonia while the third child died as the result of a motor accident.

# Infant Death Rates per 1,000 Live Births, 1945-56.



#### DISTRIBUTION OF WELFARE FOODS.

Full details of the County Council's scheme for the distribution of welfare foods were given in the 1955 Report. There was no change in the arrangements during 1956.

The following table shows the amounts distributed during the year with the monthly average issue of each item.

Welfare Foods Distribution - Uptake.

| September 1                    | National Dried<br>Milk, | Cod Liver<br>Oil. | A & D<br>Tablets. | Orange<br>Juice. |
|--------------------------------|-------------------------|-------------------|-------------------|------------------|
| Marillan W. L. Santa           | Tins.                   | Bottles.          | Packets.          | Bottles.         |
| General<br>To N.H.S. Hospitals | 66 ,161<br>224          | 8,265             | 1,3