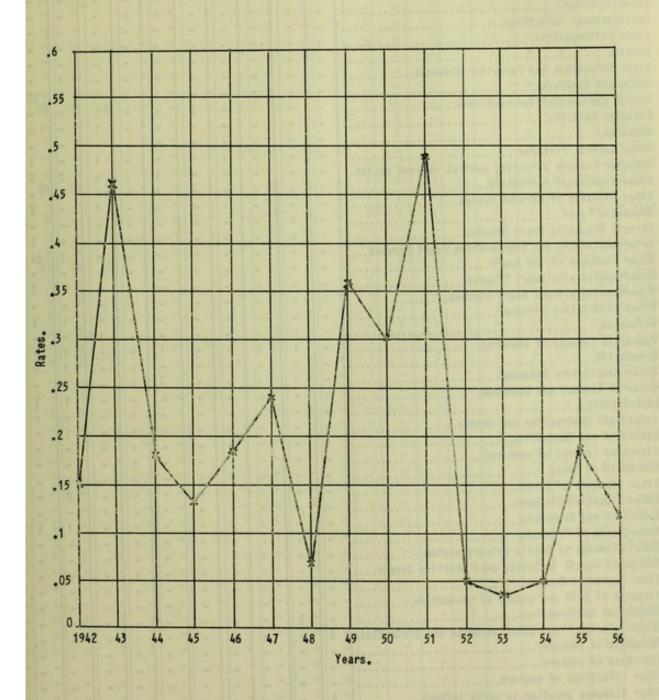

o a rate of 0.21 per 1,000. Tuberculosis mortality will be discussed later in the section of this Report dealing with this disease.

The number of children under the age of one year who died during the year was 17, of whom 9 were males and 8 were females. This gives a rate of 19 per 1,000 live births, which is a gratifyingly low figure. The corresponding rates for 1954 and 1955 were 26 and 27 respectively. It should be noted that of the 17 deaths 13 occured within the first four weeks of life, equivalent to a rate of 14 per 1,000 live births. More detailed information regarding the causes of infant mortality will be given in the section of this Report dealing with Child Health and Welfare.

Years 1936-1956.

# EPIDEMIC DISEASE DEATHS.

Rates per 1,000 of the Population.

Years 1942-1956.



| Live Steels                                                                                |               | . 110   |     | н | A L E | s    | -  |      |      | _    |
|--------------------------------------------------------------------------------------------|---------------|---------|-----|---|-------|------|----|------|------|------|
| Causes of Death.                                                                           | Under 4 weeks | 4 meeks | 1 - | 5 | 10 -  | 15 - | 2- | 35 - | - 54 | - 55 |
| Tuberculosis of Respiratory System                                                         |               | -10     | -   |   |       |      | 1  | 1    |      | 2    |
| Tuberculosis. Other forms                                                                  |               |