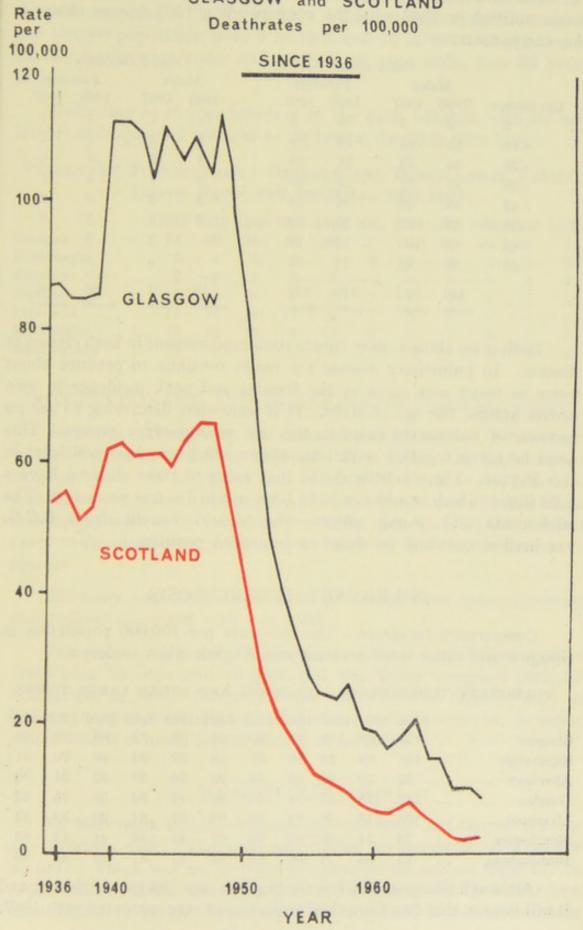

| 1964              | 814       | 135           | 949   |
| 1965              | 721       | 104           | 825   |
| 1966              | 634       | 102           | 736   |
| 1967              | 570       | 87            | 657   |
| 1968              | 525       | 55            | 580   |

The number of new pulmonary cases in 1968 (525) shows a reduction of 7.9 per cent. compared with 1967 which in turn showed a reduction of 10.1 per cent. from 1966.

Non-pulmonary tuberculosis notifications tended to fluctuate in the early 'sixties even increasing in certain years. In the past two years there has been a dramatic fall in the incidence. In spite of the known deficiencies of non-pulmonary notification a substantial improvement is indicated. 219

PULMONARY TUBERCULOSIS
GLASGOW and SCOTLAND



The following table shows the age and sex distribution of the cases notified in 1968 with the corresponding 1967 figures alongside for comparison:—

|            |      | Pulm         | onary |       | Non-Pulmonary |      |      |         |  |  |
|------------|------|--------------|-------|-------|---------------|------|------|---------|--|--|
|            | Ma   | Males Female |       | nales | Ma            | les  | Fem  | Females |  |  |
| Age groups | 1968 | 1967         | 1968  | 1967  | 1968          | 1967 | 1968 | 1967    |  |  |
| - 5        | 6    | 3            | 5     | 3     | -             | 1    | 3    | 1       |  |  |
| - 15       | 24   | 16           | 13    | 9     | 2             | 3    | 1    | 4       |  |  |
| - 25       | 24   | 43           | 31    | 36    | 5