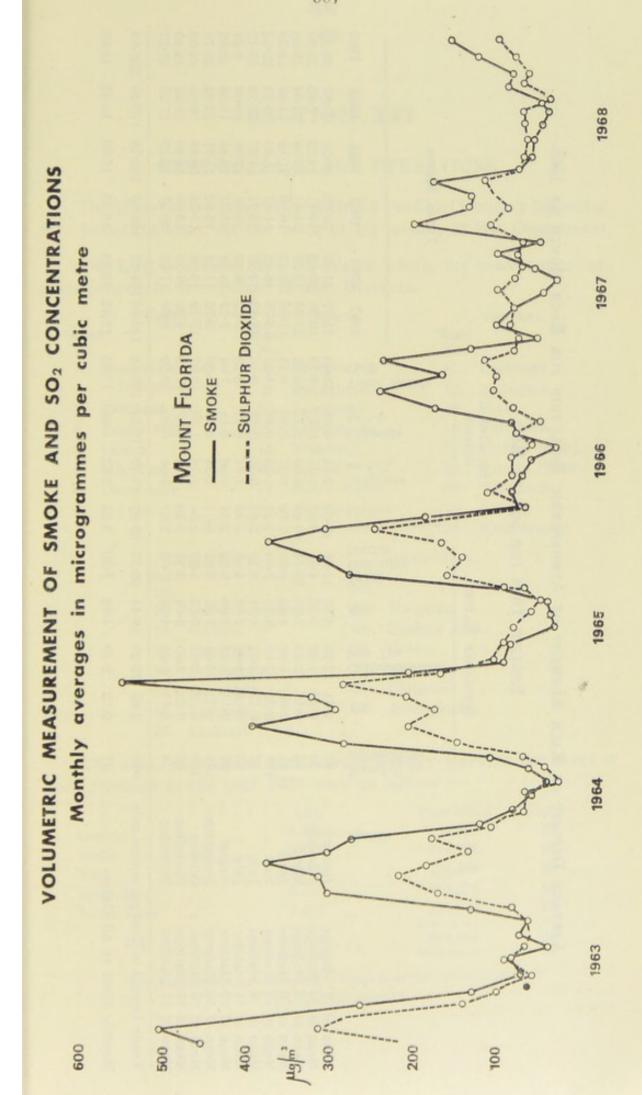

er figures at the beginning of the year may be attributed to the gales in January which caused a considerable amount of grit, etc., to be lifted from the ground and added to the contents of the gauges. Another source was the burning of leaves and garden refuse in the parks where instruments were sited.

# VOLUMETRIC SMOKE/SO<sub>2</sub> APPARATUS

The graph shown on the opposite page consists of the average daily readings for each month of the years shown at a site on the south side of the City. The area to the south of this instrument, sited at Mount Florida, came under Smoke Control Orders in 1966. It can be seen that there has been a reduction in both smoke and SO<sub>2</sub> since then, although the SO<sub>2</sub> reduction is not quite so dramatic as that of the smoke concentration.



AVERAGE DEPOSIT OF EACH ELEMENT OF ATMOSPHERIC POLLUTION FOR EACH MONTH OF 1968

ENGLISH TONS PER SQUARE MILE

|                                        |           |                  | INSOLUBLE |                 | MATTER |                          |                | Sol   | Soluble          |               |          |        |         |        |        |        |
|----------------------------------------|-----------|------------------|-----------|-----------------|--------|--------------------------|----------------|-------|------------------|---------------|----------|--------|---------|--------|--------|--------|
|                                        | · ·       | all in<br>serres |           | naceous         |        |                          | Soluble        |       | əp