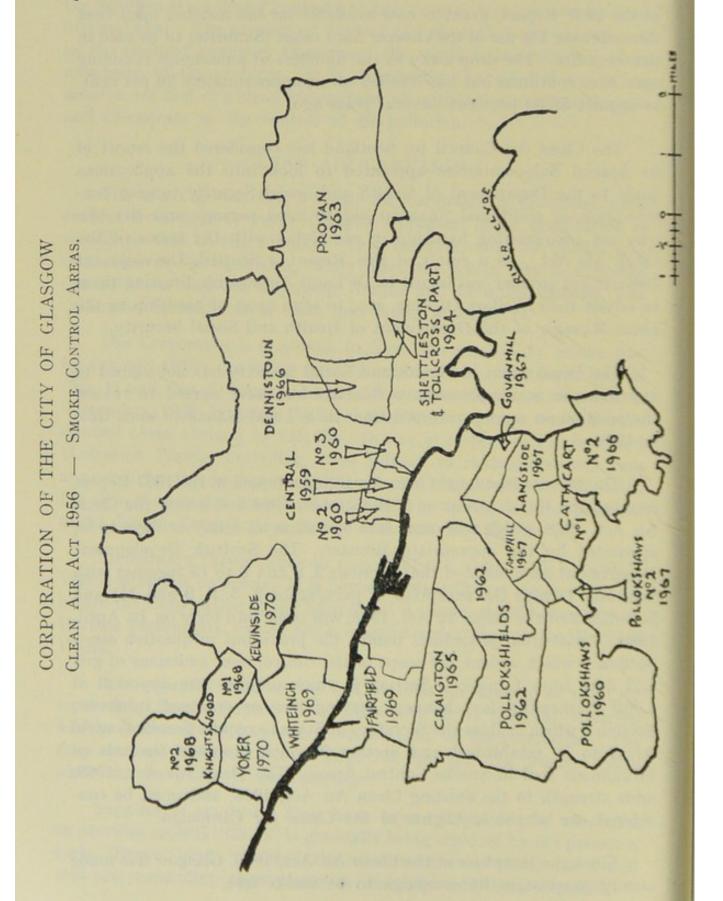

ons in question are-Section 2 which widens the scope of the control over emissions of grit and dust from furnaces; Section 6 which requires the approval of Local Authorities for chimneys serving new or enlarged furnaces; Section 8 which enables the Secretary of State to require Smoke Control Areas to be established and Section 9 which prohibits the sale of bituminous coal in Smoke Control Areas. The Clean Air Act, 1968, adds strength to the existing Clean Air Act, 1956, and must be considered one of the highlights of the Clean Air Campaign.

Since the inception of the Clean Air Act, 1956, Glasgow has made steady progress in its campaign to be smoke free.

The City now has 156,955 premises under Smoke Control Area Orders and next year this total will be increased to some 176,000 premises.



# CLEAN AIR ACT, 1956 - SMOKE CONTROL AREAS.

| No. of<br>Other<br>Premises                   | 34                                                           | 15                                        | 203             | 81               | 49                    | 99                               | 87               | 20                    | 74               | 57               | 36               | 7                   | 143             | 29              | 192             | 85                  | 222                 | 105             | 64              |
|-----------------------------------------------|--------------------------------------------------------------|-------------------------------------------|-----------------|------------------|-----------------------|--------------------------