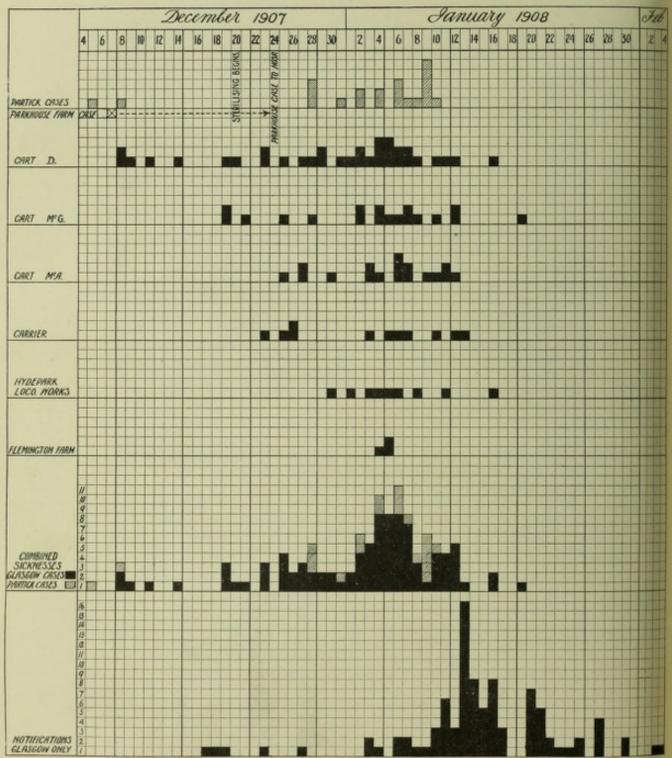

| 3        |
| 55-65        | -      | 2        |
|              | 33     | 59       |

AGE AND SEX INCIDENCE.

The figures in bratkets indicate the cases in connection with Hydepark Dining Koom.

NUMBERS SICKENING ON EACH DISTRIBUTING SERVICE IN GLASGOW.

| D.'s cart,              |    |      | <br> | <br>33 cases. |
|-------------------------|----|------|------|---------------|
| M'A.'s cart,            |    |      |      | 17 ,,         |
| M'G.'s cart,            |    |      |      | 18 ,          |
| Carrier from Flemington |    | <br> |      | <br>12 "      |
| Hydepark Dining Roon    | ı, |      |      | 9 "           |
| Flemington Farm,        |    | <br> | <br> | <br>3 ,,      |

92 cases.

A. K. CHALMERS.

# GLASGOW. ENTERIC FEVER.

DATES OF SICKNESSES IN SEVERAL SERVICES.



Sanstiny Chambers Glusgen 24/1/05 MDenur

#### (2) ON THE BACTERIOLOGICAL ASPECTS OF THE OUTBREAK.

In connection with the epidemic of enteric fever in Kelvinside, bacteriological enquiries were undertaken with the view of discovering the source of infection, and I have now to report the result of the investigation as applied to Parkhouse Farm. Two lines of investigation were followed—(1) the examination of the farm premises and (2) the examination of the milkers.

(1) The Examination of the Farm Premises.—In association with the Medical Officer of Health for Lanarkshire, the farm was visited, and sixteen samples were taken from drains, water-tubs, milk dishes, and the immediate surroundings of the steading. The material of each sample afforded some probability of containing the bacillus