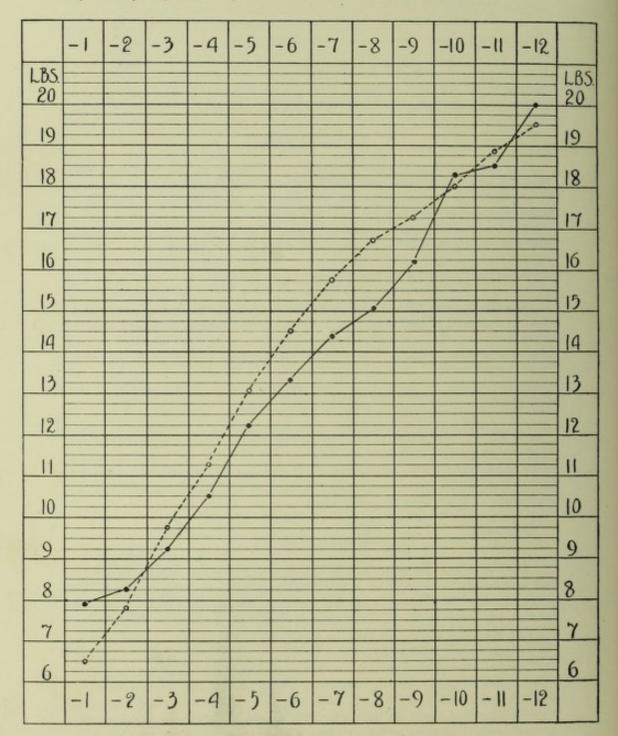

may be attributed to the fact that so many of them are artificially fed. But it shows also that, notwithstanding this handicap, they ultimately attain, about the ninth month, the average weight of those other children who, throughout, have been in most cases fed on breast milk.

The apparently increased weight of the consultation children in the early and later months of their first year is due, I believe, to the smaller number of observations at these periods.

CHART showing AVERAGE GAIN in WEIGHT OF CHILDREN attending CONSULTATIONS at MAITLAND STREET and OSBORNE STREET, based on 914 OBSERVATIONS on 353 CHILDREN. Normal Weights (----) are stated as the Monthly Averages of the Weights in Corresponding Weeks given in Kempton's Physiological Nursery Chart, designed by Eric Pritchard, M.D.



### THE NOTIFICATION OF BIRTHS ACT.

The difficulties accruing from want of early notification of births have been removed by the adoption of the Notification of Births Act, 1907, and the following memorandum was prepared to outline a scheme by which it might become operative :—

### MEMORANDUM BY MEDICAL OFFICER ON APPLICATION OF NOTIFICATION OF BIRTHS ACT.

#### GENERAL.

The Notification of Births Act includes still as well as live births.

The number of live births registered within the City annually exceeds 24,000.

The number of still births is unknown, but may be estimated at not less than 5 per cent. of those registered.

On the number registered last year the notifications under the present Act would have exceeded 26,000, or an average of not less than 83 per working day.

It ma