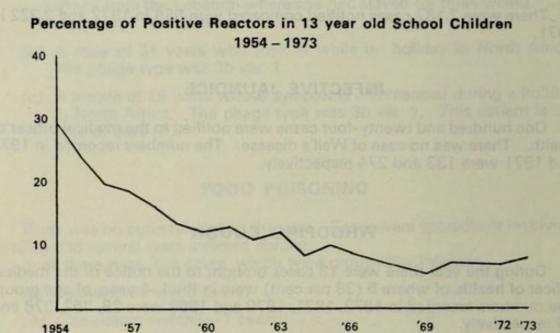

in 1972 there were 255, and in 1971 209 notifications.

### **TUBERCULOSIS**

There has been a slight rise in the incidence of tuberculosis in Edinburgh during 1973 compared with 1972, there being 196 cases notified (168 respiratory and 28 non-respiratory).

In 1972 there were 171 cases (154 respiratory; 17 non-respiratory) so that there has been an increase in both types of tuberculosis. There were 185 and 220 cases of tuberculosis in 1971 and 1970 respectively. On the whole, however, there has been a downward trend during the last few years.

The percentage of 13 year old children attending local authority and private schools, who were found to be naturally positive to the Heaf tuberculin skin test was 7.5 per cent of this age group. This is a 1 per cent increase on last year's figure.



### **Respiratory Tuberculosis**

During 1973 there were 168 cases of respiratory tuberculosis notified (114 males; 54 females). In 1972 there were 154 cases and 150 cases were notified in 1971, this being the lowest figure so far brought to the attention of the medical officer of health.

The highest number of males was in the 55–64 age group (23 = 20 per cent of male notifications), whereas the highest incidence in females was in the 45–54 and 65 years and over groups, in each of which there were 10 cases each representing 18.5 per cent of female notifications.



Pulmonary Tuberculosis Notifications—1st January 1973–31st December 1973

|         | a lote     | AGE GROUPS |      |       |       |       |       |       |                   |       |
|---------|------------|------------|-