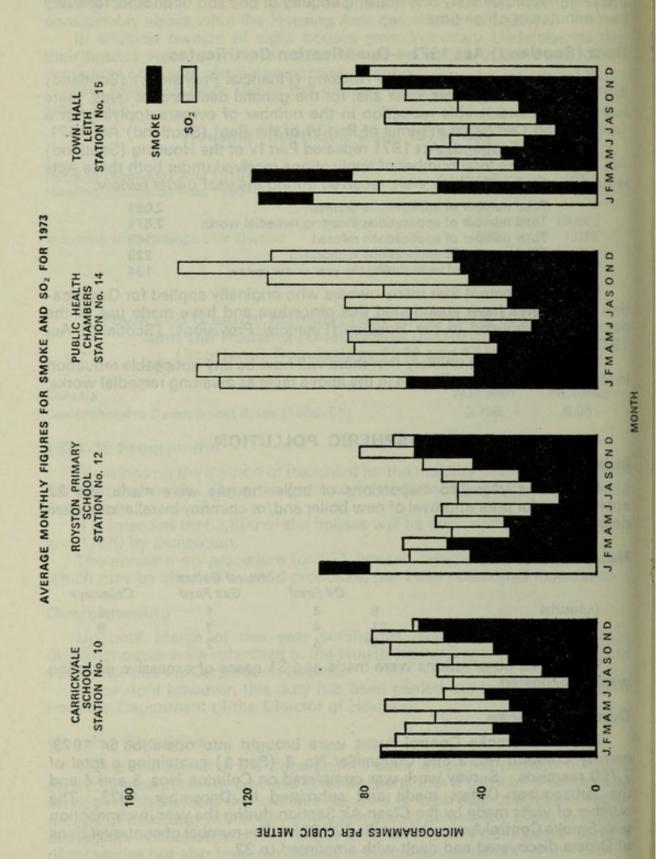

ive emission were investigated.

### **Domestic Smoke**

Two new Smoke Control Areas were brought into operation in 1973, namely Colinton No. 2 and Craigmillar No. 1 (Part 1) containing a total of 7,700 premises. Survey work was completed on Colinton Nos. 3 and 4 and the subsequent Orders made and submitted in December, 1973. The number of visits made by the Clean Air Section during the year in connection with Smoke Control Area work totalled 23,228. The number of contraventions of Orders discovered and dealt with amounted to 32.

### Air Pollution Measurement

Volumetric Meters—In addition to the nine smoke-measuring stations an additional portable SO<sub>2</sub> sampler was brought into use for carrying out spot checks and detecting short-term variations in pollution. The operation and





servicing of these machines required 2,980 visits and the data obtained from

the nine permanent monitors are given on pages 94 and 95.

The downward trend of smoke levels continues and while this is to some extent due to changing fuel-usage habits in the City as a whole, much of the credit for the improvement in air quality must be attributed to the success of the Smoke Control Programme.

### NOISE ABATEMENT

Complaints of noise nuisance continue to increase in number and an additional qualified inspector has been assigned to the Noise Abatement Section to assist in dealing with this work.

The details of the complaints dealt with by this Section are as follows:

|                      | Industrial | Domestic | Traffic | Entertainment | Aircraft |
|----------------------|------------