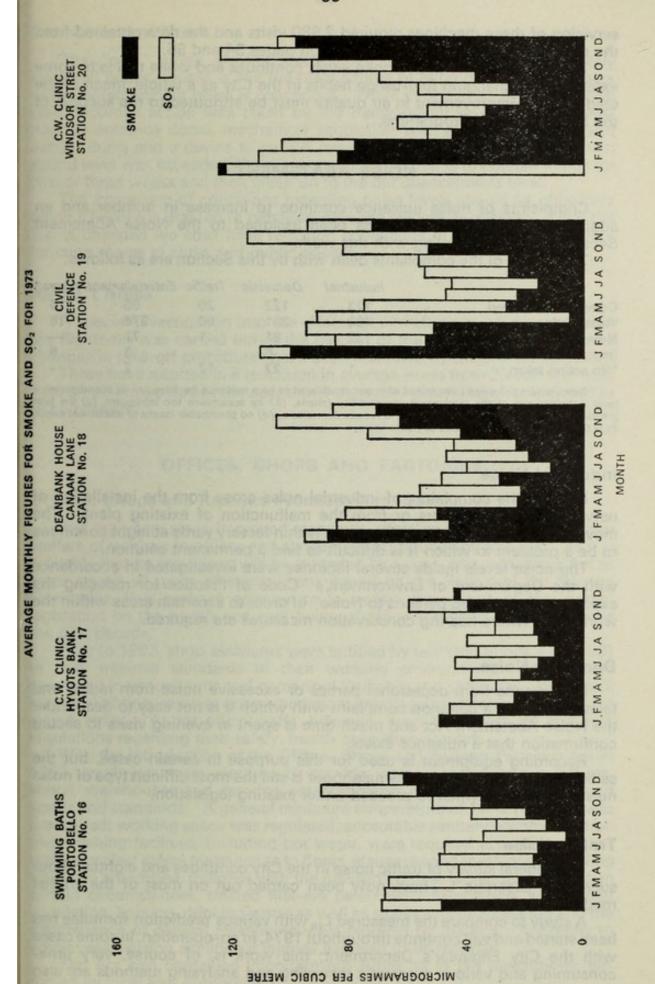

e emission were investigated.

### **Domestic Smoke**

Two new Smoke Control Areas were brought into operation in 1973, namely Colinton No. 2 and Craigmillar No. 1 (Part 1) containing a total of 7,700 premises. Survey work was completed on Colinton Nos. 3 and 4 and the subsequent Orders made and submitted in December, 1973. The number of visits made by the Clean Air Section during the year in connection with Smoke Control Area work totalled 23,228. The number of contraventions of Orders discovered and dealt with amounted to 32.

### Air Pollution Measurement

Volumetric Meters—In addition to the nine smoke-measuring stations an additional portable SO<sub>2</sub> sampler was brought into use for carrying out spot checks and detecting short-term variations in pollution. The operation and





servicing of these machines required 2,980 visits and the data obtained from

the nine permanent monitors are given on pages 94 and 95.

The downward trend of smoke levels continues and while this is to some extent due to changing fuel-usage habits in the City as a whole, much of the credit for the improvement in air quality must be attributed to the success of the Smoke Control Programme.

### NOISE ABATEMENT

Complaints of noise nuisance continue to increase in number and an additional qualified inspector has been assigned to the Noise Abatement Section to assist in dealing with this work.

The details of the complaints dealt with by this Section are as follows:

|                      | Industrial | Domestic | Traffic | Entertainment | Aircraft |
|----------------------|------------|-