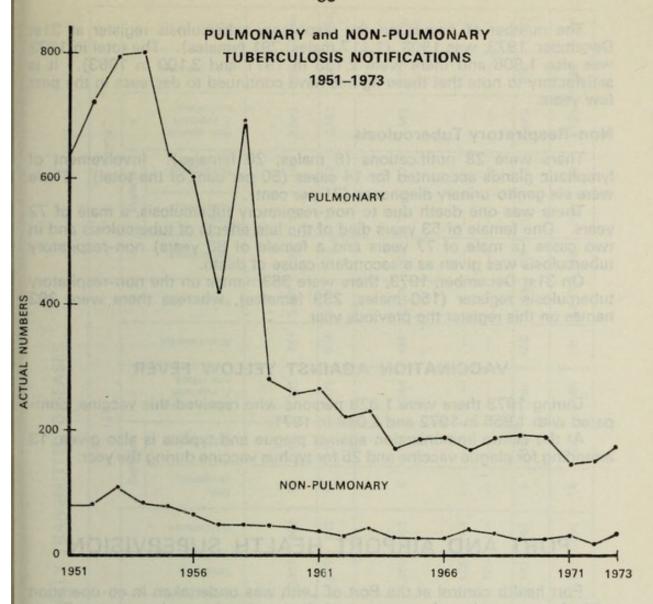

ear old children attending local authority and private schools, who were found to be naturally positive to the Heaf tuberculin skin test was 7.5 per cent of this age group. This is a 1 per cent increase on last year's figure.



### **Respiratory Tuberculosis**

During 1973 there were 168 cases of respiratory tuberculosis notified (114 males; 54 females). In 1972 there were 154 cases and 150 cases were notified in 1971, this being the lowest figure so far brought to the attention of the medical officer of health.

The highest number of males was in the 55–64 age group (23 = 20 per cent of male notifications), whereas the highest incidence in females was in the 45–54 and 65 years and over groups, in each of which there were 10 cases each representing 18.5 per cent of female notifications.



Pulmonary Tuberculosis Notifications—1st January 1973–31st December 1973

|         | a lote     | AGE GROUPS |      |       |       |       |       |       |                   |       |
|---------|------------|------------|------|-------|-------|-------|-------|-------|-------------------|-------|
|         | Under<br>1 | 1-4        | 5-14 | 15-24 | 25-34 | 35-44 | 45-54 | 55-64 | 65 and<br>Upwards | Total |
| MALES   | SUGDI.     | 4          | 4    | 13    | 17    | 16    | 20    | 23    | 17                | 114   |
| FEMALES | 1          | 2          | 8    | 8     | 4     | 5     | 10    | 6     | 10                | 54    |
| TOTAL   | 1          | 6          | 12   | 21    | 21    | 21    | 30    | 29    | 27                | 168   |

Of the 168 cases of respiratory tuberculosis,