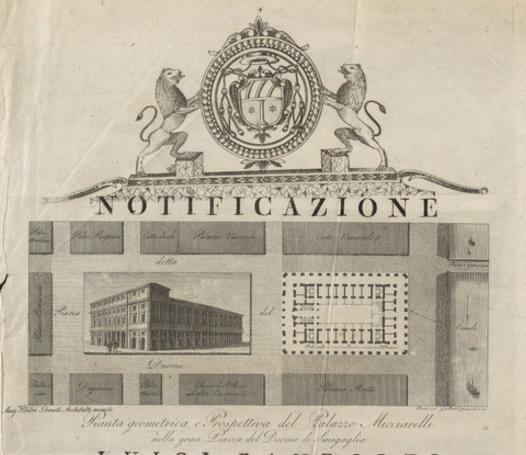

Notificazione / Luigi Pandolfi, Patrizio di Pisaro, Fano ed Ascoli, Referendario dell'una, e dell'altra Segnatura, Delegato Apostolico della provincia d'Urbino, e Pesaro.

#### LUIGI PANDOLFI PATRIZIO DL PESARO, FANO, ED ASCOLI

Referendario dell'una, e dell'altra Segnatura, Delegato Apostilico della Provincia d'Urbino, e Peraro

- <text><text><text><text><text><text><text><text><text><text><text><text><text>