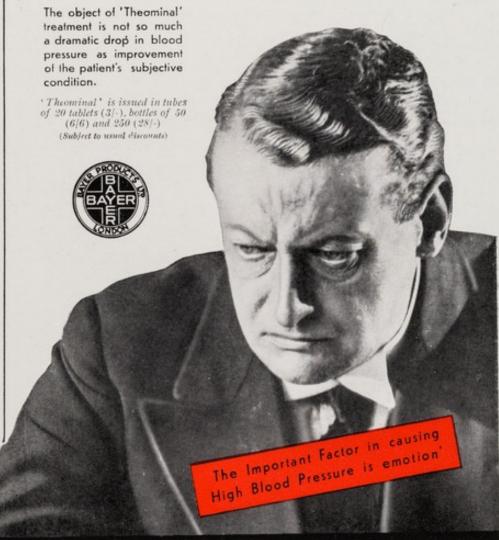

## HIGH BLOOD PRESSURE aggravated by Emotional Strain-

### THEOMINAL'

TRADE MARK

BRAND

Combination of 'Luminal' (gr. 1) and Theobromine,

Indicated in

ARTERIOSCLEROSIS • HEART BLOCK ANGINA PECTORIS • TACHYCARDIA

BAYER PRODUCTS LTD. Africa House, Kingsway, London W.C.2