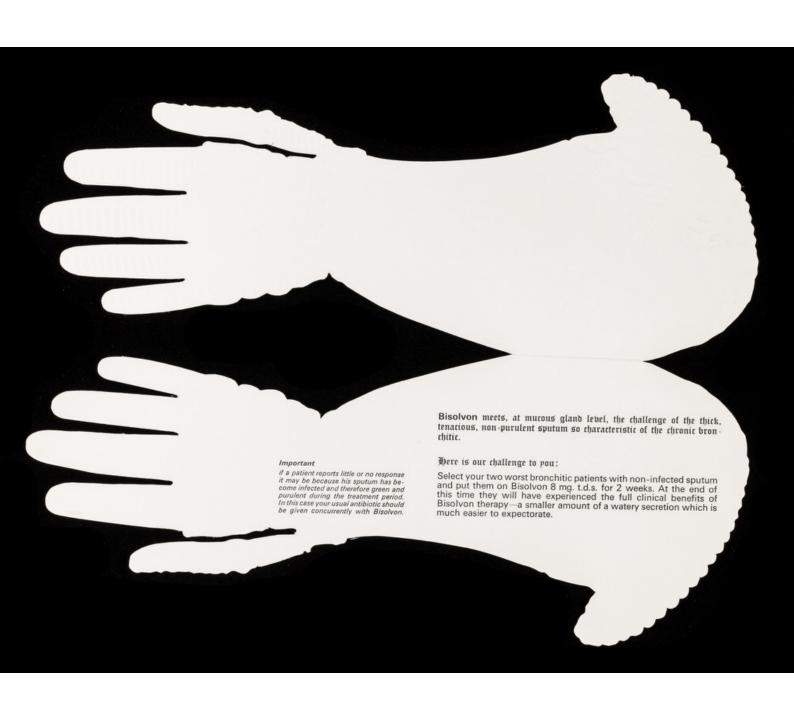

A challenge: Bisolvon meets, at mucous gland level, the challenge of the thick, tenacious, non-purulent sputum so characteristic of the chronic bronchitic.